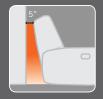

# **WALL-HUGGING GEOMETRY**

The CITYClub's unique geometry allows for this chair to be placed just 5 inches from the wall when upright, conserving space when fully reclined.