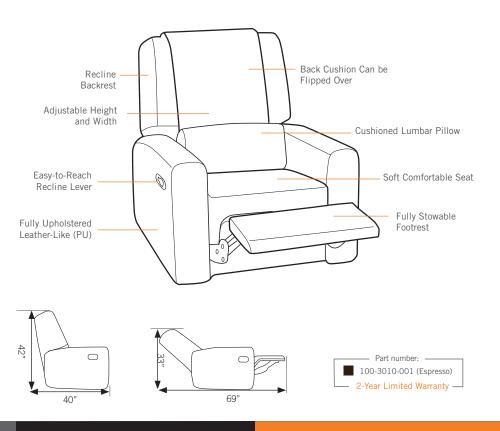

Beginning with its luxurious leather-like exterior and wall-hugging recline geometry, you get the feeling the CITYClub is something different. Then you sit back, recline and turn it on—and you know it's special. Choose from six auto-massage programs incorporating four manual mode massage techniques for a remarkably effective massage. Zone settings for targeted relief, width and height adjustments, and a back cushion that flips back to let you customize your massage from gentle and relaxing to focused and invigorating. Welcome to the style, elegance and excitement of the CITYClub.

# **WALL-HUGGING GEOMETRY**

The CITYClub's unique geometry allows for this chair to be placed just 5 inches from the wall when upright, conserving space when fully reclined.

### **FULL RECLINE**

With the simple pull of a handle, lean back up to 135 degrees. The further you recline, the greater the massage intensity.

### **CUSTOMIZABLE MASSAGE**

Increase intensity by flipping the back cushion to customize your massage and further tailor the CITYClub to your unique preferences.