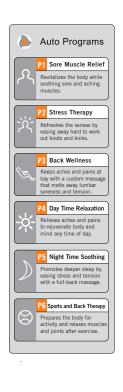

# 6 INVIGORATING MASSAGE PROGRAMS

Refresh the entire back, relieve the neck and shoulders, or release the lower back with six auto-massage programs that incorporate four massage techniques used by professional massage therapists—rolling, kneading, percussion and kneading + percussion.