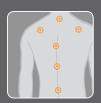

# 6 INVIGORATING MASSAGE PROGRAMS

Refresh the entire back, relieve the neck and shoulders, or release the lower back with six auto-massage programs that incorporate four massage techniques used by professional massage therapists—rolling, kneading, percussion and kneading + percussion.