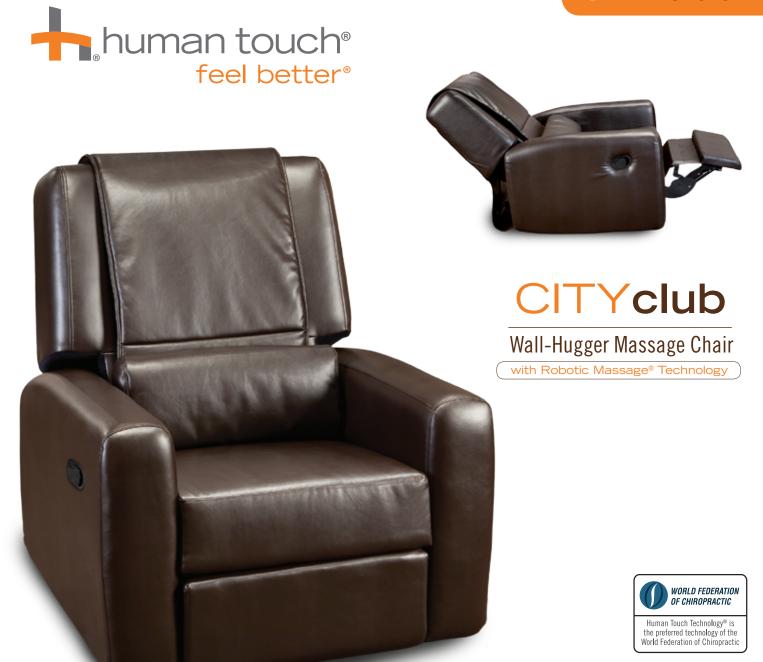

# Uptown style with a downtown price. Welcome to the CITYClub.

It's not often you run across something with equal parts beauty, brains and brawn. Then again, it's not every day you discover something like the CITYClub—Human Touch's newest creation. Seamlessly combining the comfort and styling of a recliner with the health and wellness benefits of a massage chair, this amazing chair redefines style, comfort and stress relief.

Beginning with its luxurious leather-like exterior and wall-hugging recline geometry, you get the feeling the CITYClub is something different. Then you sit back, recline and turn it on—and you know it's special. Choose from six auto-massage programs incorporating four manual mode massage techniques for a remarkably effective massage. Zone settings for targeted relief, width and height adjustments, and a back cushion that flips back to let you customize your massage from gentle and relaxing to focused and invigorating. Welcome to the style, elegance and excitement of the CITYClub.

# **WALL-HUGGING GEOMETRY**

The CITYClub's unique geometry allows for this chair to be placed just 5 inches from the wall when upright, conserving space when fully reclined.