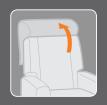

### **CUSTOMIZABLE MASSAGE**

Increase intensity by flipping the back cushion to customize your massage and further tailor the CITYClub to your unique preferences.