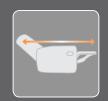

### **FULL RECLINE**

With the simple pull of a handle, lean back up to 135 degrees. The further you recline, the greater the massage intensity.