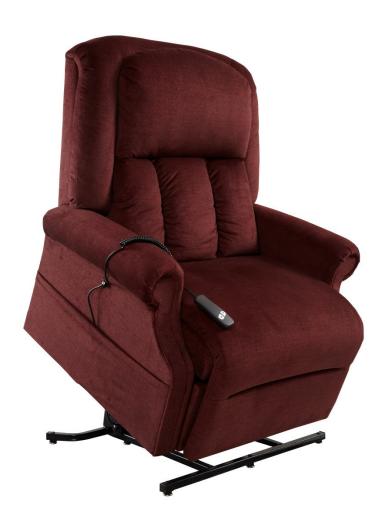

## 3-Position Chaise Lounger

AS-7001

## 3-Position Reclining Lift Chair

- Three-position, all electric lift and recline
- Heavy duty chaise lounger
- Split back design
- 500 lb maximum weight capacity
- Heavy duty polyester knit fabric
- Furniture grade hardwood/plywood construction
- Counter-balanced recliner mechanism delivers smooth, quiet and easy operation
- Integrated emergency battery backup in case of power failure
- Four durable, easily adjustable steel leg levelers
- Convenient pocket on both sides of chair to store magazines, newspaper or a remote control
- Warranty: 1 year parts and service and lifetime on lift frame

Weight Capacity: 500 lbs

Outside Arm Width: 39.5"

Arm Height from Seat: 6.5"

Seat Width: 27"

Seat to Floor: 20"

Seat Depth: 20.5"

Top of Back to Seat: 27"

Top of Back to Floor: 43.5"