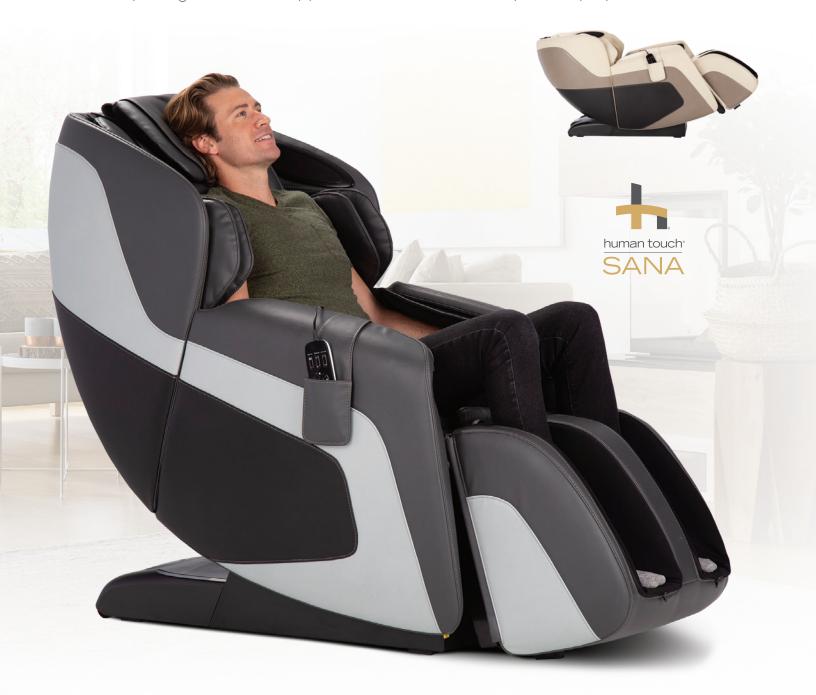

# **UNLOCK** YOUR FULL POTENTIAL

At first glance, the Human Touch® Sana is stunning in its simplicity, but take a closer look and find so much more beneath the striking design. The Latin word Sana translates to health, a fitting name for a chair that provides the therapeutic benefits of massage with high-performing S- and L-Track Systems that closely follows the curvature of the spine and extends coverage from your neck and shoulders down to your glutes and thighs. Nine auto-programs including Full-Body, Energize and Recovery provide effective solutions to your everyday stresses.