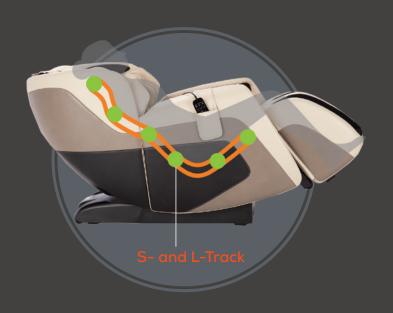

# S and L track systems

While the **L-Track** extends high performance coverage from your neck and shoulders all the way down to your glutes and thighs, the **S-Track** closely follows the curvature of the spine. The result is a massage that is designed to move with the natural curves of your body for optimal results.