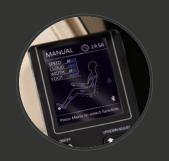

Easily manage the chair's full suite of programs and features using the intuitive navigation control, featuring a crystal-clear LCD screen.