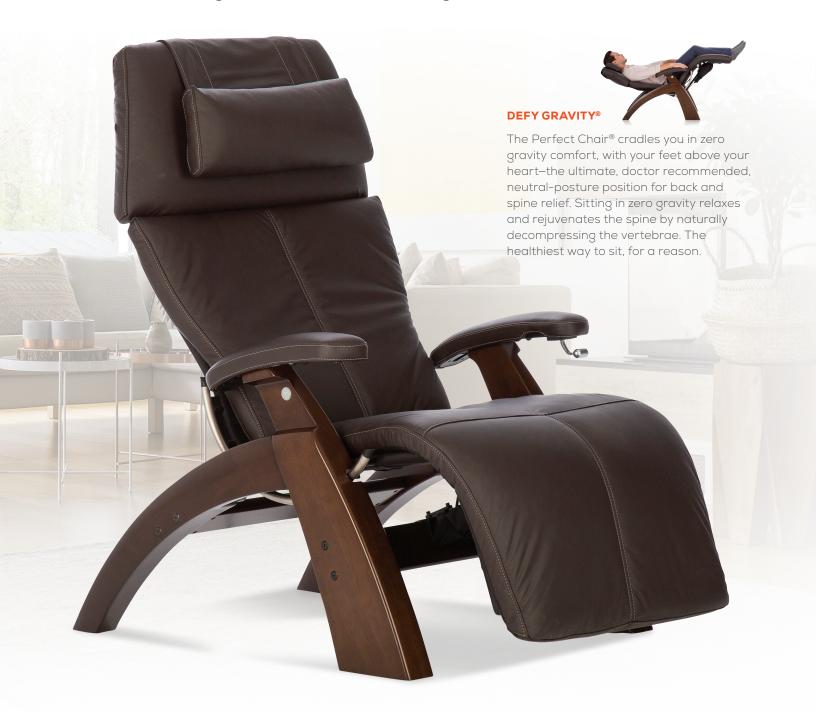

# SIMPLY PERFECTION

The Human Touch® Perfect Chair® artfully blends the best of aesthetics, technology, and wellness in a seating experience that transcends the highest standards of comfort.

The electric recline system eases the body into a virtually weightless position, as it elevates the legs above the heart and relieves weight from the spine. This remarkable chair relieves the soreness, tension, and fatigue caused by the earth's constant pulling, while its fixed-form seating position ensures maximum ergonomic posture at all recline angles.