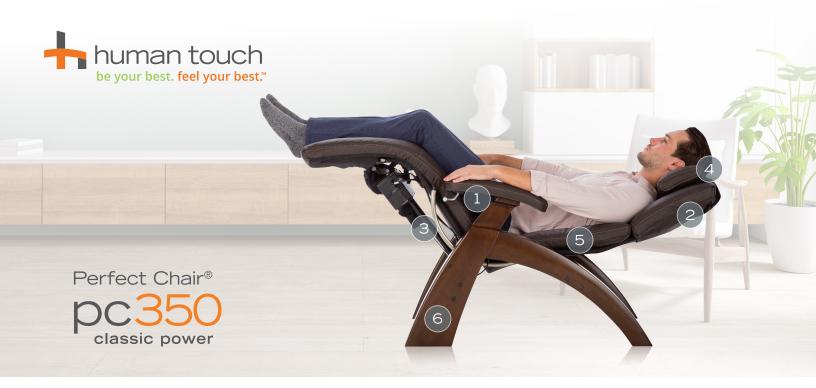

#### **ELECTRIC RECLINE SYSTEM**

A smooth, high-performance recline system eases the chair from upright to full recline. Take control and release the lever at your desired angle.

### **ARTICULATING HEADREST**

Customize the optimum angle of comfort, maximizing neck support at any recline angle.

#### THE STRENGTH OF STEEL

High-tensile-strength steel is sandblasted, cleaned and powder-coated with a protective surface ensuring long-term durability and a smooth, quiet glide when reclining.

### **FULL-SUPPORT HEAD PILLOW**

The comfort pillow cradles the head and neck while providing ergonomic support.

## **TOP-GRAIN LEATHER**

Durable leather designed for longevity with a subtle, pebble-grain texture. Our top-grain, aniline-dyed leather is made from the strongest and most supple part of the hide. Surrounding yourself in fine leather is the ultimate luxury.

#### THE WARMTH OF WOOD

Our hand-carved and hand-finished solid wood base is made from the Hevea Brasiliensis (rubber tree), which yields one of the strongest woods on earth. The result-rich, lustrous beauty that lasts for years and years.