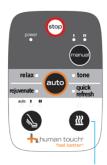

# **Onboard Control**

### **Four Wellness Programs**

#### RFI AX

A gentle massage to soothe tired feet and calves.

#### TONE

A moderate, refreshing footand-calf massage.

#### **REJUVENATE**

A firm massage to help sore feet and calves recover.

#### **QUICK-REFRESH**

A five-minute medium-to-strong foot-and-calf massage.

| Massage              | Kneading with under-foot reflexology |
|----------------------|--------------------------------------|
| Programs             | 4 Auto Wellness Programs             |
|                      | 3 Vibration Modes                    |
|                      | Deep Tissue Glide Massage            |
|                      | Soothing Heat                        |
| Color                | Black                                |
| Mechanism Type       | Robotic Massage Technology®          |
| Patented Technology  | Exclusive Figure-Eight® Technology   |
|                      | and Human Touch Technology®          |
| Feet                 | Non-skid floor protectors            |
| Shipping Dimensions: | 21"L x 20"W x 18" H                  |
| Shipping Weight      | 43 lbs.                              |
| Voltage              | AC110-120V 60 Hz                     |
| Power Consumption    | 55 Watts                             |