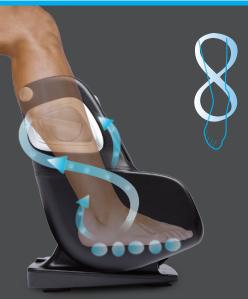

# Patented Figure-Eight® Technology

It's critical to massage the calves in an upward, rolling or wave-like fashion. Human Touch® patented Figure-Eight® Technology circulates blood from the feet toward the core of the body, allowing fresh nutrients to re-enter the calves and feet for greater healing and soothing comfort. The HT-Reflex8 Foot & Calf Massager delivers the very latest in three-dimensional robotic massage technology, featuring techniques used by highly trained massage therapists.