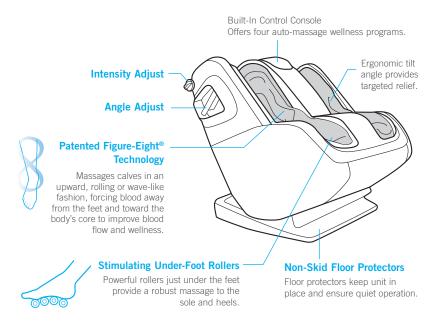

# Patented Figure-Eight® Technology

It's critical to massage the calves in an upward, rolling or wave-like fashion. Human Touch® patented Figure-Eight® Technology circulates blood from the feet toward the core of the body, allowing fresh nutrients to re-enter the calves and feet for greater healing and soothing comfort. The HT-Reflex8 Foot & Calf Massager delivers the very latest in three-dimensional robotic massage technology, featuring techniques used by highly trained massage therapists.

# **Onboard Control**

### **ERGONOMIC STYLING**

Enhanced tilt angle perfectly matches the body's ergonomics for maximum comfort. The sleek, modern and compact unit has been stylishly designed to provide superior and effective relief at home or work.

### **REMARKABLY LIFE-LIKE MASSAGE**

Completely surrounds the feet and calves to deliver a fluid, highly effective massage that emulates the expert hands and techniques of highly trained massage therapists.