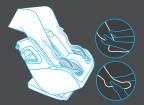

# Patented Figure-Eight® Technology

It's critical to massage the calves in an upward, rolling or wave-like fashion. Human Touch® patented Figure-Eight® Technology circulates blood from the feet toward the core of the body, allowing fresh nutrients to re-enter the calves and feet for greater healing and soothing comfort. The HT-Reflex8 Foot & Calf Massager delivers the very latest in three-dimensional robotic massage technology, featuring techniques used by highly trained massage therapists.

### **REMARKABLY LIFE-LIKE MASSAGE**

Completely surrounds the feet and calves to deliver a fluid, highly effective massage that emulates the expert hands and techniques of highly trained massage therapists.