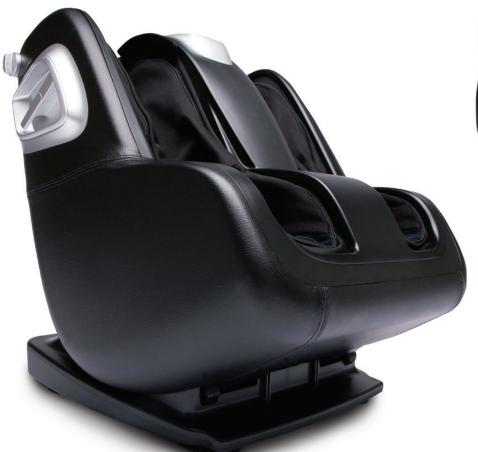

# Patented Figure-Eight® Technology

It's critical to massage the calves in an upward, rolling or wave-like fashion. Human Touch® patented Figure-Eight® Technology circulates blood from the feet toward the core of the body, allowing fresh nutrients to re-enter the calves and feet for greater healing and soothing comfort. The HT-Reflex8 Foot & Calf Massager delivers the very latest in three-dimensional robotic massage technology, featuring techniques used by highly trained massage therapists.

### **ERGONOMIC STYLING**

Enhanced tilt angle perfectly matches the body's ergonomics for maximum comfort. The sleek, modern and compact unit has been stylishly designed to provide superior and effective relief at home or work.

### **REMARKABLY LIFE-LIKE MASSAGE**

Completely surrounds the feet and calves to deliver a fluid, highly effective massage that emulates the expert hands and techniques of highly trained massage therapists.