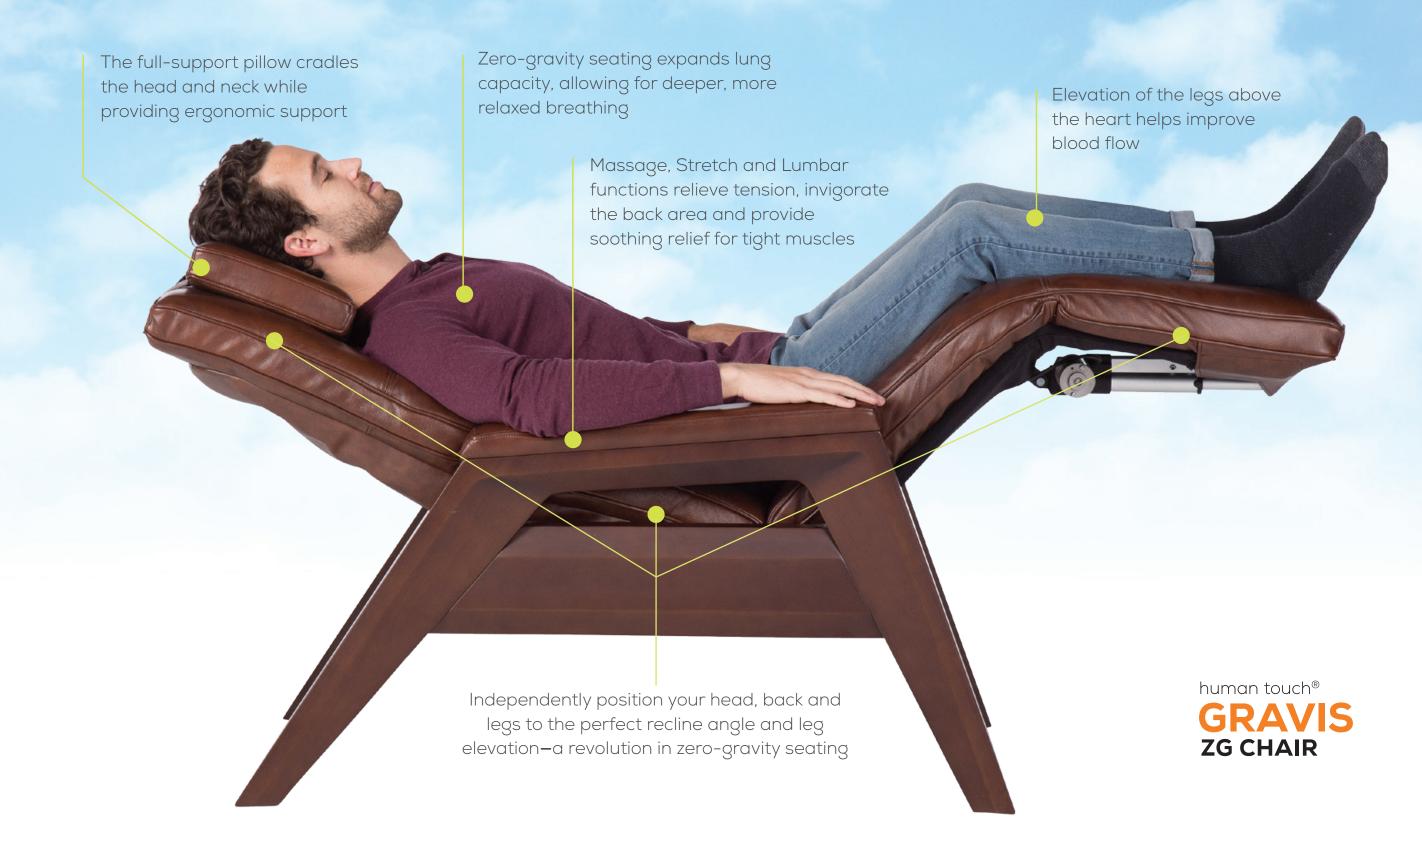

#### **FULLY** ADJUSTABLE

Use the remote control to individually power-adjust the headrest, backrest and footrest for optimal support.

#### **TARGETED** MASSAGE BENEFITS

Choose from Massage, Stretch, and Lumbar massage programs to soothe and relax your entire back.

#### **MULTIPLE** HEAT ZONES

Select from three targeted heat zones on the back, seat, and leg areas that can be turned on separately, or simultaneously.

#### **ONE-STEP** ZERO-GRAVITY SEATING

Recline into the comfort of zero-gravity with a simple press and hold of the ZG button on the remote.