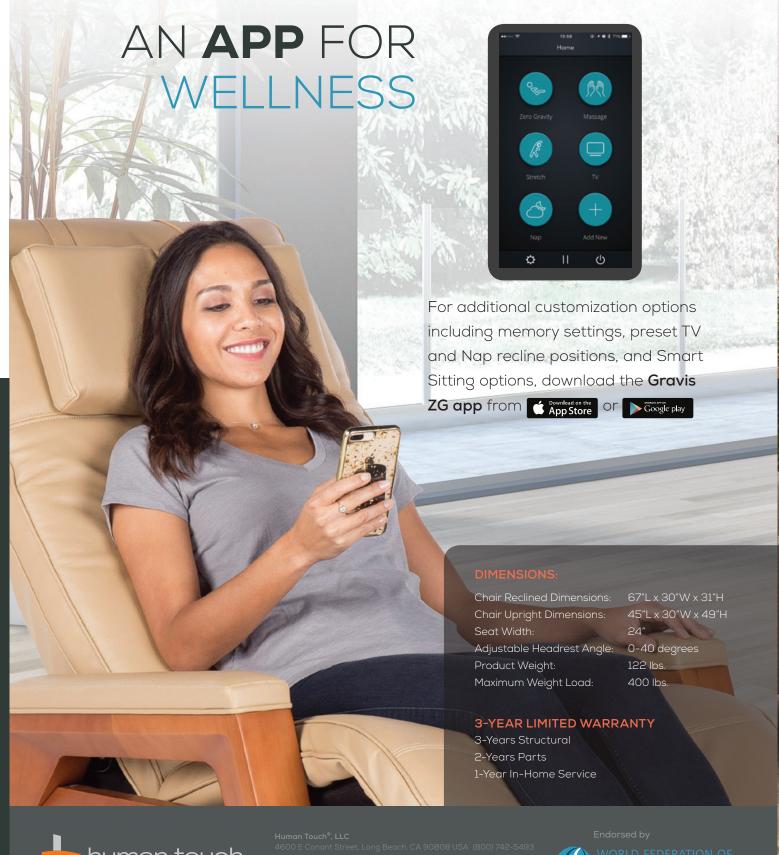

#### **EXCEPTIONAL COMFORT**

For the wellness-seeker who wants it all, meet the **Human Touch® Gravis ZG Chair**. Gravis combines the therapeutic benefits of zero-gravity seating with air massage technology, multi-zone heat and powered positioning for every part of the chair, including the headrest. Control the chair using the included remote, or download the Gravis ZG app and access additional amazing features! With crisp, clean lines and innovative design, Gravis delivers both soothing neutral posture pain relief and exceptional control of your seating comfort.

# YOU ARE IN CONTROL

With its intuitive handheld control, Gravis gives you the power to adjust your seating, massage function and massage zone to ensure you are in the optimal position for comfort and relaxation. When the controller is not in use, place it in the convenient storage pocket for easy access.