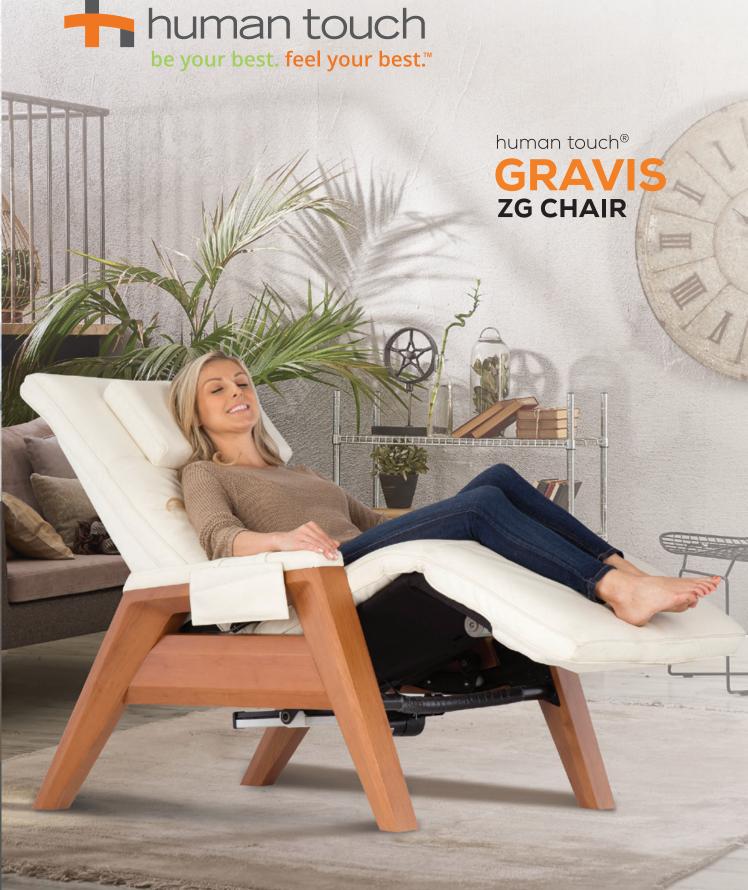

### CAPTIVATING DESIGN MEETS

#### **EXCEPTIONAL COMFORT**

For the wellness-seeker who wants it all, meet the **Human Touch® Gravis ZG Chair**. Gravis combines the therapeutic benefits of zero-gravity seating with air massage technology, multi-zone heat and powered positioning for every part of the chair, including the headrest. Control the chair using the included remote, or download the Gravis ZG app and access additional amazing features! With crisp, clean lines and innovative design, Gravis delivers both soothing neutral posture pain relief and exceptional control of your seating comfort.