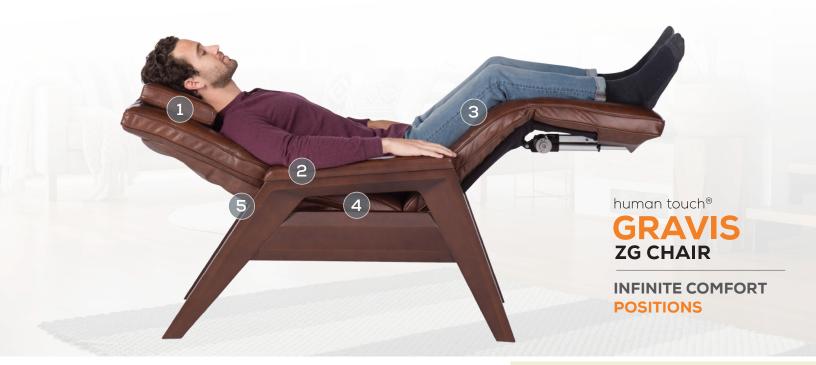

**FULLY ADJUSTABLE** 

Use the remote control to individually power-adjust the headrest, backrest and footrest for optimal support. For convenience, there are accessible recline and incline touch buttons on the arm rest.

**ONE-STEP** ZERO-GRAVITY SEATING

Recline into the comfort of zero-gravity with a simple press and hold of the ZG button on the remote.

**BATTERY BACKUP** 

Battery safety feature will restore the chair back to the upright position in case of a power outage.