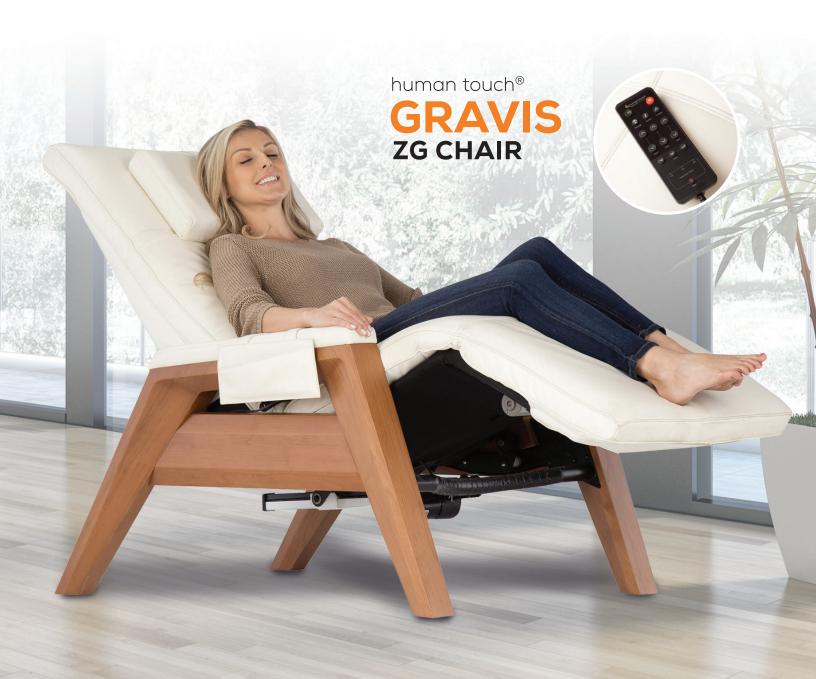

# Captivating Design Meets Exceptional Comfort

For the wellness-seeker who wants it all, meet the Human Touch® Gravis ZG Chair. Gravis combines the therapeutic benefits of zero-gravity seating with air massage technology, multi-zone heat and powered positioning for every part of the chair, including the headrest. Control the chair using the included remote, or download the Gravis ZG app and access even more amazing features! With crisp, clean lines and innovative design, Gravis delivers both soothing neutral posture pain relief and exceptional control of your seating comfort.

**FULLY ADJUSTABLE** 

Use the remote control to individually power-adjust the headrest, backrest and footrest for optimal support. For convenience, there are accessible recline and incline touch buttons on the arm rest.

**ONE-STEP** ZERO-GRAVITY SEATING

Recline into the comfort of zero-gravity with a simple press and hold of the ZG button on the remote.

**BATTERY BACKUP** 

Battery safety feature will restore the chair back to the upright position in case of a power outage.