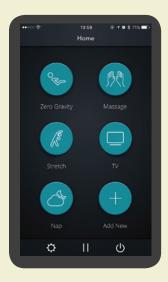

# Gravis ZG app

For additional customization options, including memory settings, preset TV and Nap recline positions, and Smart Sitting options, download

the Gravis ZG app from AppStore Or Coogle play