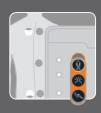

#### MASSAGE CONTROLLER – It's all at your fingertips

#### ROTATING, MULTI-SPEED FOOT & CALF MASSAGER

Tight muscles have nowhere to hide. A powerful three-dimensional massage works feet and calves like a professional massage therapist.