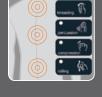

#### MASSAGE CONTROLLER – It's all at your fingertips

#### 3 INVIGORATING AUTO-MASSAGE PROGRAMS

We've even taken the pain out of choosing which massage is right for you. Select from Sore Muscle Relief, Stress Therapy or Back Wellness for a 15minute program that combines expert massage techniques to treat your specific needs and desires.