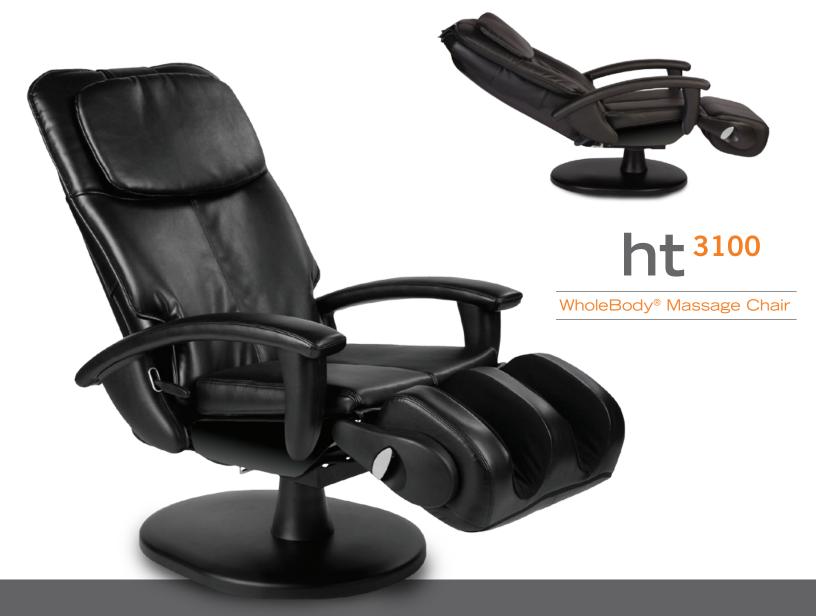

# Control just about everything but your excitement.

Work. Traffic. The dog eating your tax refund. It's impossible to control all of life's stresses, but you now have full control of a great way to alleviate it. The Human Touch<sup>®</sup> HT-3100 WholeBody<sup>®</sup> massage chair makes it easy to customize its every movement to satisfy your every whim.

Choose from three newly designed 15-minute auto massage programs - Sore Muscle Relief, Stress Therapy and Back Wellness. Lie back on the ergonomic headrest and let the patented Human Touch Technology<sup>®</sup> with its rotating foot-and-calf massager kick all that tension and stress to the curb. The HT-3100 precisely follows the contour of your spine to deliver a therapeutic massage that replicates the hands and techniques of an expert massage therapist. And you control it all with the ergonomic remote control. So sit back and relax. With the beautifully designed HT-3100, your comfort, stress and wellness are well under control.

## POWER RECLINE

With the push of a button, the HT-3100 reclines to a 170-degree angle.