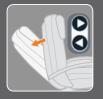

## POWER RECLINE

With the push of a button, the HT-3100 reclines to a 170-degree angle.