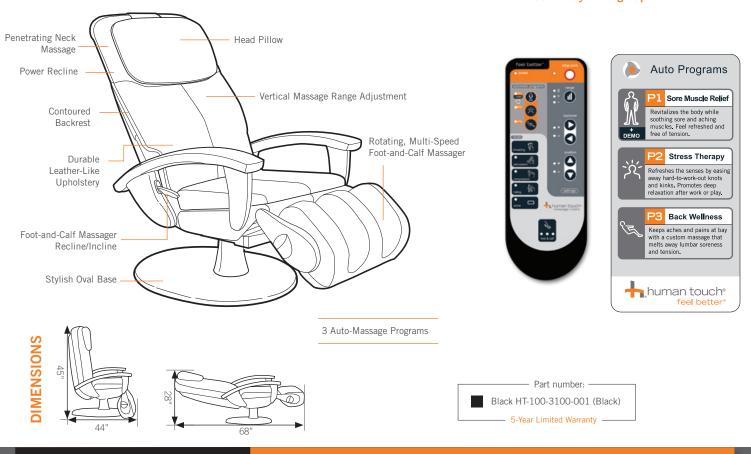

#### MASSAGE CONTROLLER – It's all at your fingertips

#### ROTATING, MULTI-SPEED FOOT & CALF MASSAGER

Tight muscles have nowhere to hide. A powerful three-dimensional massage works feet and calves like a professional massage therapist.

## POWER RECLINE

With the push of a button, the HT-3100 reclines to a 170-degree angle.

#### **4 PROFESSIONAL MASSAGE TECHNIQUES**

Target any of the four expert massage techniques to your back's own trouble spots for powerful, therapeutic relief. Massage techniques include Rolling, Kneading, Percussion and Compression.

#### 3 INVIGORATING AUTO-MASSAGE PROGRAMS

We've even taken the pain out of choosing which massage is right for you. Select from Sore Muscle Relief, Stress Therapy or Back Wellness for a 15minute program that combines expert massage techniques to treat your specific needs and desires.