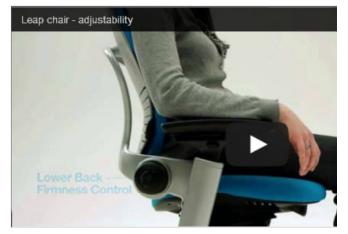

Natural Glide System<sup>™</sup> technology enables you to

comfortably recline while keeping your body aligned with your work so as not to strain your eyes, neck, or arms

4-way adjustable arms move in height, width, depth and pivot to better support the neck and shoulders