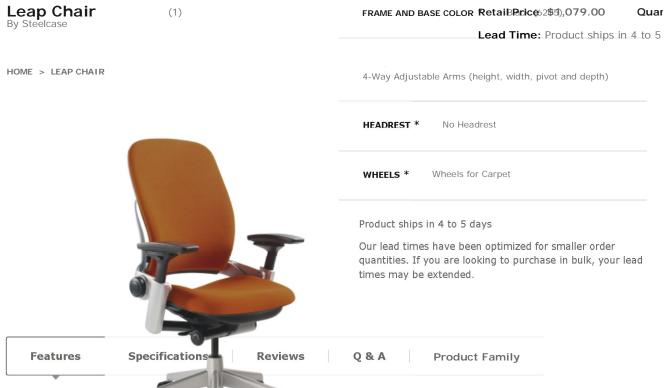

## Leap Chair

Your body is unique. The need a chair that easily adjust to fit you, your preferences, and how you work. Leap moves with you throughout the day keeping you are dealed with your work; it's a healthier way to sit. Made to fit various body shapes and sizes, Leap reduces the need for manipule chair sizes. A chair that is good for people should also be good for the environment. Every material, every stage of a Leap chair's life, is designed to respect and nurture human and environmental health. One more reason to be comfortable with Leap.

Steelcase's #1 best-senting, ergonomic once chair featuring patentended technology in the seat and back proven to increase productivity

Leap's LiveBack  $\ensuremath{\mathbb{B}}$  changes shape to mimic the movement of the spine and supports your body as you move

Natural Glide System<sup>™</sup> technology enables you to

comfortably recline while keeping your body aligned with your work so as not to strain your eyes, neck, or arms

4-way adjustable arms move in height, width, depth and pivot to better support the neck and shoulders