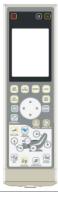

### Intensity Control

The intensity of the airbags can be controlled 5 levels along 5 different speeds for the massage heads. On the remote tap the "intensity" and the "strength" button to make the adjustments.

### Easy-To-Use Remote

The Osaki OS-3700 remote boasts to easily visualize what functions the chair has activated. The remote allows you to select the massage type, intensity, speed and location. The manual mode massage includes kneading, tapping, shiatsu & rolling. Also you can select dual massage actions of kneading and tapping, or kneading and

- Air intensity adjustment The air intensity of the air bags can be controlled up to 5 Massage speed control - The speed in which the massage heads move can be
- controlled up to 5 different speeds, ranging from slow to fast.