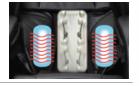

### **Next Generation Air Massage Technology**

The airbag massagers have been upgraded and engineered, reducing the number of airbags and valves but at the same time increasing the surface coverage. Less power is consumed and runs more quietly with the reduction of air pumps and valves, allowing for a more tranquil massage experience. The material used to create the air bags have also been modified with industrial grade material for durability but yet soft and pliable to provide comfort and consistency.

### Foot and Calf Massage

There are multiple air bags along the sides and back of the legs and feet which inflate to apply a **compression massage**. Located along the bottom foot massager are 2 pressure point nodes. When the air bags inflate, the foot and calves are firmly pressed down on the pressure points for an invigorating massage. The experience is simulates a massage therapist pressing down with their thumbs.

Located on the bottom of the feet is single row of spinning reflexology massagers which provide a soothing kneading style application. As the rollers spin it will stimulate acupuncture points and as the air bags inflate it will generate a much deeper massage along the bottoms of your feet.