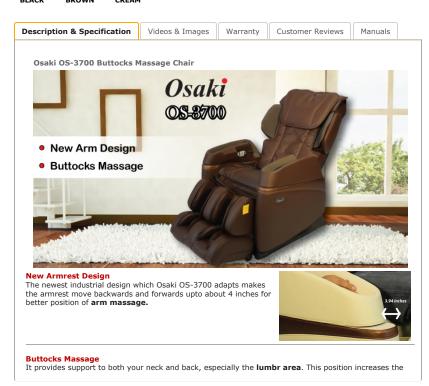

## OSAKI OS-3700

MSRP: \$ 3,299.99

### Features:

- Buttocks Massage.
  New Industrial Design.
  New Armrest Design It moves with recline upto about 4".
- Heat on Lumbar
- Heat on Lumbar
  4 Manual Massage Modes and Dual Massages.
  Foot Roller Massage.
  CURBSIDE DELIVERY

### Arm Air Massagers

The **new industrial design** made the arm part move along with recline upto 3.9" to a suitable position.