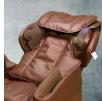

ign** made the arm part move along with recline upto 3.9" to a suitable position.



### Foot and Calf Massage

There are multiple air bags along the sides and back of the legs and feet which inflate to apply a **compression massage**. Located along the bottom foot massager are 2 pressure point nodes. When the air bags inflate, the foot and calves are firmly pressed down on the pressure points for an invigorating massage. The experience is simulates a massage therapist pressing down with their thumbs.

Located on the bottom of the feet is single row of spinning reflexology massagers which provide a soothing kneading style application. As the rollers spin it will stimulate acupuncture points and as the air bags inflate it will generate a much deeper massage along the bottoms of your feet.



### Shoulder Airbag Massage

The outer and top part of the shoulders have not been forgotten. Airbags have been placed on both sides of the chair. As the airbags inflate the shoulders pressed inwards and back pinning your shoulders the backrest. This will stretch out muscles in the shoulder region where most carry their tension.

**Lumbar Heat Therapy**There are 2 heating pads, one on each side in the lumbar area. The heat therapy is a great compliment to roller and airbag massage. The heating pad is not intended to be use for more than 30 minutes a day or the duration of a massage preset program.



### Seat Vibration

Osaki has taken one step further to enhance your massage experience. The 3rd dimension added is **vibration massage**. On the seat a hi frequency vibration massage plate