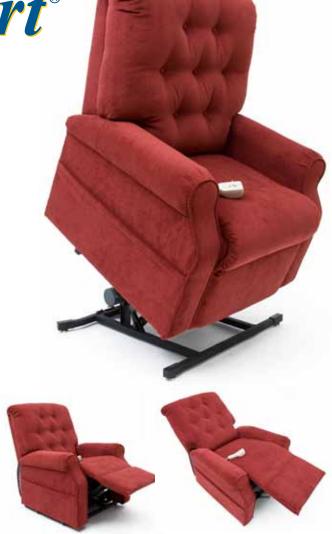

## Easy Comfort® Lift Chairs LC-300**3-Position Chaise Lounger**

Start enjoying all the life enhancing benefits of an Easy Comfort lift chair today! It's very simple to order and an Easy Comfort lift chair can be delivered directly to your home within two weeks. Whenever you want to watch television, sleep, read or simply sit back and relax, you'll love being able to ease into your *Easy Comfort* recliner. When you're ready to get up, with the push of a button, it will lift you up smoothly and safely.

## Model LC-300 Features

- · Three-position, all electric lift and recline
- Hardwood chair frame
- Heavy-duty steel lift mechanism lifetime warranty
- 2 year manufacturer's warranty on parts
- Integrated Emergency Battery Backup
- Chaise Pad

| Weight capacity:     | 375 lbs. |
|----------------------|----------|
| Back width:          | 29"      |
| Seat to floor:       | 19"      |
| Seat depth:          | 22"      |
| Seat width:          | 19.5"    |
| Top of back to seat: | 25.5"    |