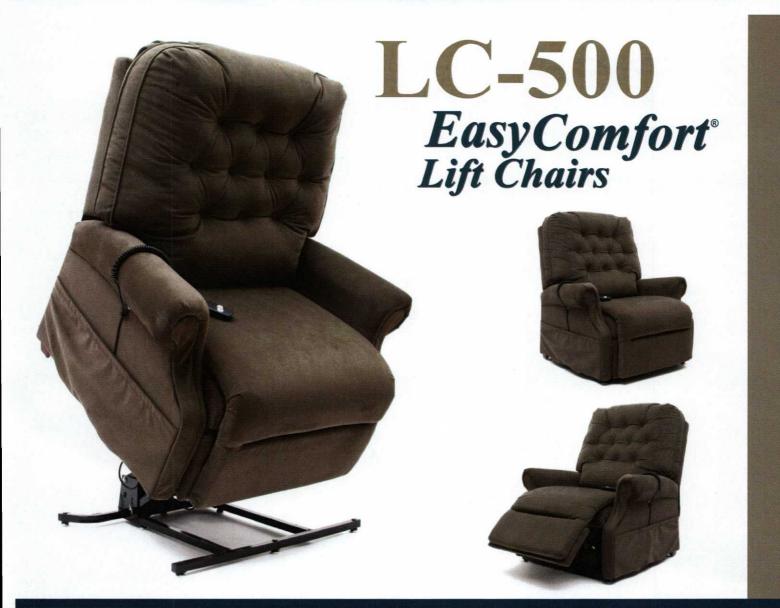

# YORKSHIRE COLLECTION

Designed with an enhanced weight capacity of 500 lbs., the LC-500 3- position heavy-duty chaise lounger from the Easy Comfort<sup>®</sup> Lift Chairs Yorkshire Collection provides superior durability. A blown fiber back design and increased height, width and depth present soothing comfort. With five fabric selections available, the LC-500 is the perfect choice for the larger individual.

#### BENEFITS

- All electric lift and recline
- · Quiet and smooth lift system
- · Heavy-duty lift actuator and scissor mechanism
- Furniture grade hardwood/plywood construction
- Chaise pad
- Integrated battery backup in case of power failure

#### LC-500

3-position heavy-duty chaise lounger blown fiber back design. 500 lbs. weight capacity.