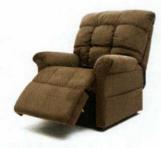

# CHERRYHILL

COLLECTION S

The LC-403 3-position chaise lounger from the Easy Comfort® Lift Chairs Cherry Hill Collection includes an increased width and depth for a more comfortable fit. Featuring a blown fiber sewn pillow back design and six fabric options, the LC-403 offers inviting comfort and style with the durability and performance you expect.

# LC-403

3-position chaise lounger with blown fiber sewn pillow back design. 375 lbs. weight capacity.

### **FABRIC SELECTION**

LC-403 is available in the following fabrics:

Majestic Brown

Burgundy Vinyl

1-888-415-1200

www.mega-motion.com

Majestic Cordovan

Majestic Evergreen