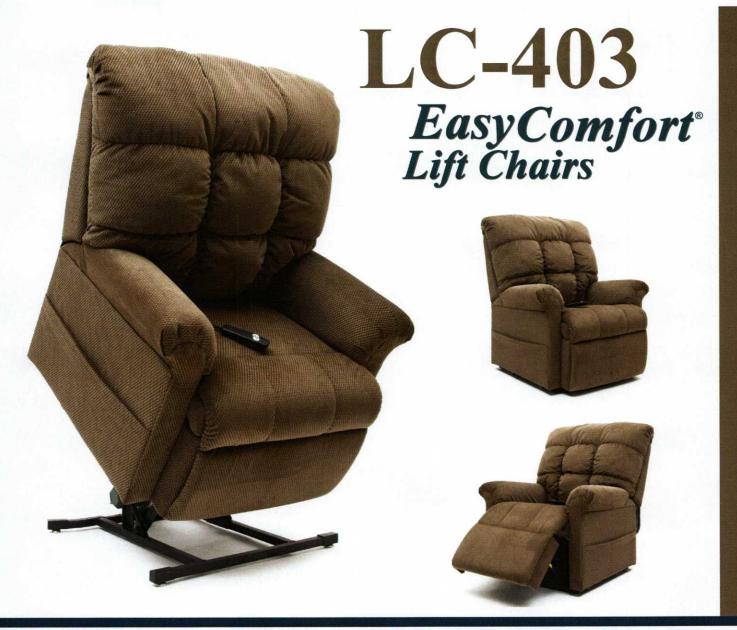

# CHERRYHILL

COLLECTION S

The LC-403 3-position chaise lounger from the Easy Comfort® Lift Chairs Cherry Hill Collection includes an increased width and depth for a more comfortable fit. Featuring a blown fiber sewn pillow back design and six fabric options, the LC-403 offers inviting comfort and style with the durability and performance you expect.

# LC-403

3-position chaise lounger with blown fiber sewn pillow back design. 375 lbs. weight capacity.

## **FEATURES**

- · Counter-balanced recliner mechanism delivers smooth. quiet and easy operation
- · Interlocking frame for increased strength and durability
- · Self-locking bolts and nuts provide stronger lifting frame and mechanism attachments
- Integrated battery backup in case of power failure
- · Robotically welded steel lift frame for added strength and stability
- · Four durable, easily adjustable steel leg levelers provide stability and easy adjustment
- Extra long spring suspension system used in seats and backs for deep, cradling comfort and improved weight distribution
- Seat and back cushions are zippered for convenient adjustment and replacement