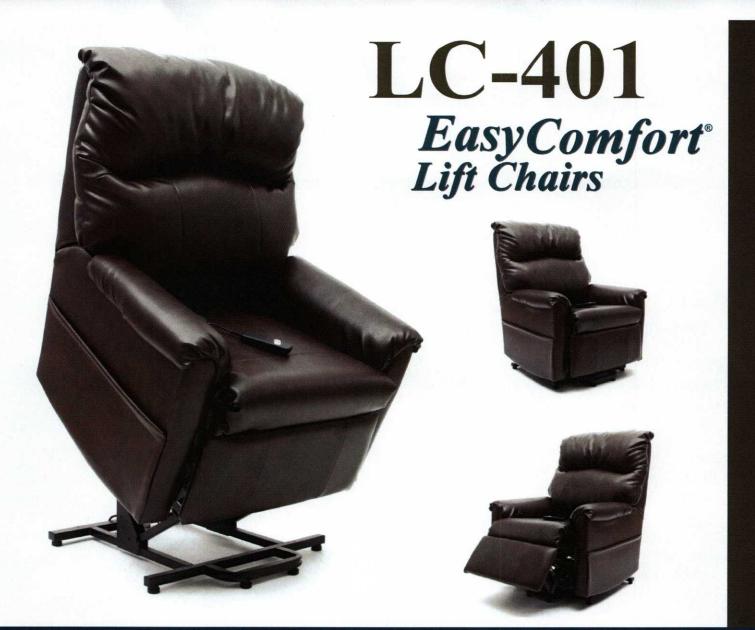

# CHERRYHLL COLLECTION

Created to save room in your home, the LC-401 2-position chaise lounger wall hugger from the Easy Comfort<sup>®</sup> Lift Chairs Cherry Hill Collection is perfect for apartments and small living areas. Comfort and durability combine in a lift chair that can be enjoyed for many years. Featuring a blown fiber split back design and available in three bonded leather choices,

the LC-401 is superb option for those who demand comfort but have limited space.

### LC-401

2-position chaise lounger wall hugger with blown fiber sewn split back design. 300 lbs. weight capacity.