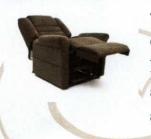

### LC-400 EasyComfort<sup>®</sup> Lift Chairs

# CHERRYHLL COLLECTION

The LC-400 3-position chaise lounger from the Easy Comfort<sup>®</sup> Lift Chairs Cherry Hill Collection features comfort and style. A contour pillow back design and an extra long spring suspension system make relaxation easier than ever. Available in six fabric selections, the LC-400 makes a comfortable and attractive addition to any home.

### LC-400

3-position chaise lounger with contour pillow back design. 375 lbs. weight capacity.