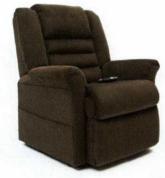

### LC-400 EasyComfort<sup>®</sup> Lift Chairs

# CHERRYHLL COLLECTION

The LC-400 3-position chaise lounger from the Easy Comfort<sup>®</sup> Lift Chairs Cherry Hill Collection features comfort and style. A contour pillow back design and an extra long spring suspension system make relaxation easier than ever. Available in six fabric selections, the LC-400 makes a comfortable and attractive addition to any home.

### LC-400

3-position chaise lounger with contour pillow back design. 375 lbs. weight capacity.