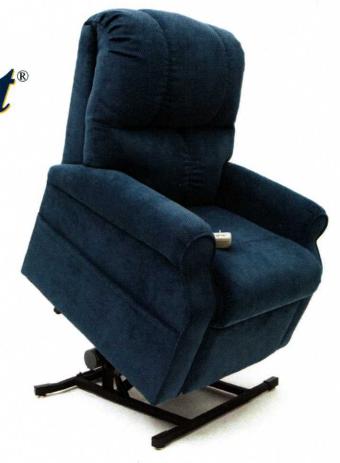

## **3-Position Chaise Lounger**

Whenever you want to watch television, sleep, read or simply sit back and relax, you'll love being able to ease into your Easy Comfort® recliner. When you're ready to get up, it will lift you up with the push of a button, smoothly and safely. The LC-362 is available in three beautiful colors that will surely look great in any room in your home.

## **Model LC-362 Features**

- · Three-position, all electric lift and recline
- Third position almost a full recline
- Furniture grade hardwood/plywood construction
- Heavy-duty steel lift mechanism
- 375 lbs. maximum weight capacity
- 1 year manufacturer's warranty
- Chaise pad
- Integrated Emergency Battery Backup