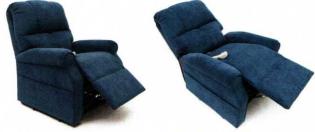

## **3-Position Chaise Lounger**

Whenever you want to watch television, sleep, read or simply sit back and relax, you'll love being able to ease into your Easy Comfort® recliner. When you're ready to get up, it will lift you up with the push of a button, smoothly and safely. The LC-362 is available in three beautiful colors that will surely look great in any room in your home.

## **Model LC-362 Features**

- · Three-position, all electric lift and recline
- Third position almost a full recline
- Furniture grade hardwood/plywood construction
- Heavy-duty steel lift mechanism
- 375 lbs. maximum weight capacity
- 1 year manufacturer's warranty
- Chaise pad
- Integrated Emergency Battery Backup