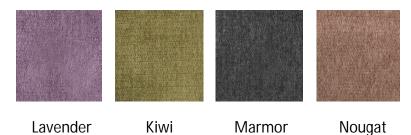

A MEGA MOTION® COMPANY

## Infinite Position Chaise Lounger



HUDSON

## **Hudson Features and Benefits**

**Infinite Position Chaise Lounger** 

- Infinite-position, all electric lift and recline
- Furniture grade hardwood/plywood construction
- Heavy-duty steel lift mechanism
- 325 lbs maximum weight capacity
- Chaise pad
- Dual motors
- Integrated emergency battery backup
- Warranty: 1 year parts and service and lifetime on lift frame

Weight Capacity: 325 lbs Seat to Floor Height: 20" Seat Depth: 20" Seat Width: 20" Top of Back to Seat: 24.5" Overall Chair Width: 35"

## Fabric Options (Mona):