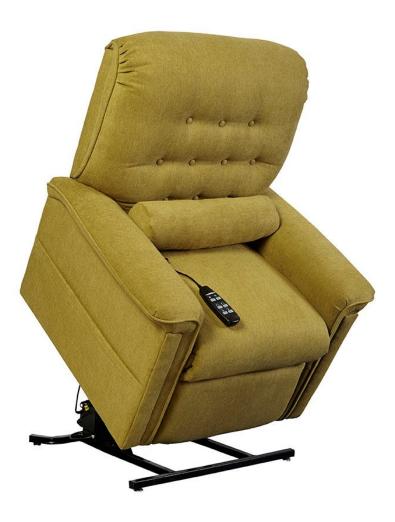

## Infinite Position Chaise Lounger

HUDSON

## **Hudson Features and Benefits**

**Infinite Position Chaise Lounger** 

- Infinite-position, all electric lift and recline
- Furniture grade hardwood/plywood construction
- Heavy-duty steel lift mechanism
- 325 lbs maximum weight capacity
- Chaise pad
- Dual motors
- Integrated emergency battery backup
- Warranty: 1 year parts and service and lifetime on lift frame

Weight Capacity: 325 lbs Seat to Floor Height: 20" Seat Depth: 20" Seat Width: 20" Top of Back to Seat: 24.5" Overall Chair Width: 35"