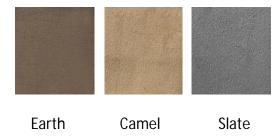

## 3-Position Chaise Lounger



**CARSON** 

## **Carson Feature and Benefits**

## 3-Position Reclining Lift Chair

- Three-position, all electric lift and recline
- Furniture grade hardwood/plywood construction
- Heavy-duty steel lift mechanism
- 375 lb maximum weight capacity
- Integrated emergency battery backup
- Pocket coil seating
- Convenient pocket on both sides of chair to store magazines, newspapers, or a remote control
- Warranty: 1 year parts and service and lifetime on lift frame

Weight Capacity: 375 lbs

Seat to Floor Height: 19"

Seat Depth: 19"

Seat Width: 24"

Top of Back to Seat: 23.5"

Overall Chair Width: 39"

Overall Chair Weight: 118 lbs

## Fabric Options (Atlas):