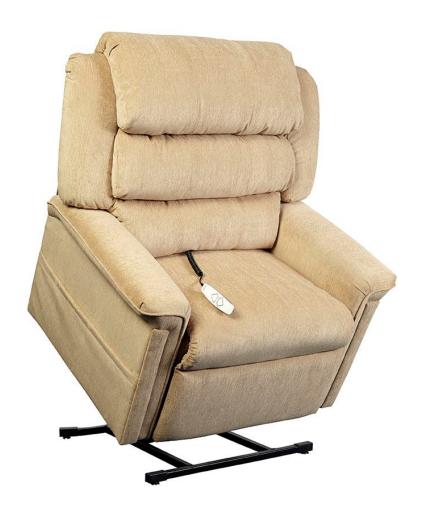

## 3-Position Chaise Lounger

**CARSON** 

## **Carson Feature and Benefits**

## 3-Position Reclining Lift Chair

- Three-position, all electric lift and recline
- Furniture grade hardwood/plywood construction
- Heavy-duty steel lift mechanism
- 375 lb maximum weight capacity
- Integrated emergency battery backup
- Pocket coil seating
- Convenient pocket on both sides of chair to store magazines, newspapers, or a remote control
- Warranty: 1 year parts and service and lifetime on lift frame

Weight Capacity: 375 lbs

Seat to Floor Height: 19"

Seat Depth: 19"

Seat Width: 24"

Top of Back to Seat: 23.5"

Overall Chair Width: 39"

Overall Chair Weight: 118 lbs