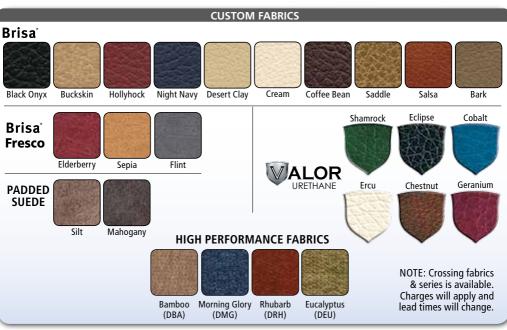

**Quick Ship Fabrics for PR512** Hazelnut, Sterling, Copper, Shiraz & Calypso. Brisa® Buckskin & Brisa® Coffee Bean (Upcharge applies).

MaxiComfort Cloud SME PR510-SME shown in Calypso

**Quick Ship Fabrics for PR510-SME** Hazelnut, Sterling, Copper, Shiraz & Calypso

MaxiComfort Cloud PR510-MLA shown in Hazelnut

Quick Ship Fabrics for PR510-MLA Hazelnut, Sterling, Copper, Shiraz & Calypso. Brisa® Buckskin & Brisa® Coffee Bean (Upcharge applies).

Cloud PR510, PR512 and Relaxer PR756 Fabrics

Sterling

Copper Please view fabric colors in person for accuracy.

The DayDreamer™ is a medium sized power lift recliner offering our exclusive Power Pillow articulating headrest. Recline, relax, and adjust your head position with the touch of a button.

**DayDreamer**<sup>TM</sup> PR630 shown in Brisa® Coffee Bean\*

Quick Ship for PR630M: Calypso, Hazelnut and Brisa® Coffee Bean\* (Upcharge applies).

The Cirrus™ offers a special pocketed coil seating system. The full chaise seat is supported by 49 individual pocketed coils delivering excellent support and comfort.

#### **Cirrus**

PR508M shown in Pearl

Quick Ship for PR508M: Palomino, Admiral, Pearl, and Brisa® Buckskin\* (Upcharge applies).

#### Pub Chair PR712 Fabrics

Relaxer PR7756 Fabrics

Mahogany Geranium Coffee Bean\*

Hazelnut Sterling

Copper

Shiraz

Calypso

Brisa Coffee Bean\*

#### MaxiComforter Fabrics

Admiral

Pearl Buckskin'

Evergreen Cabernet

MaxiComforter Large PR505L shown in Cabernet

**Quick Ship for PR505L & PR505T:** Palomino, Admiral & Cabernet.

**MaxiComforter Medium Extra Wide** PR505M26 shown in Admiral

#### MaxiComforter Fabrics

Admiral

Palomino

Evergreen Cabernet

Buckskin\* Pearl

**Comforter** SERIES (a perfect fit)

The Comforter series was designed to fit individuals who are 5'0" to 6'8" tall with weight capacities varying from 300 to 375 lbs. These chairs give the perfect sizes for the perfect fit.

#### **COMFORTER & COMFORTER WIDE FABRICS**

Palomino

Admiral

Evergreen Cabernet

PR501L shown in Evergreen For heights 5'11" to 6'2"

PR501T shown in Cabernet For heights 6'3" to 6'8"

Quick Ship for PR501T: Palomino.

#### **CAMBRIDGE & WILLIAMSBURG FABRICS**

Sterling

Shiraz Calypso

Copper Please view fabric colors in person for accuracy.

Quick Ship Fabrics for PR931S, M, L: Hazelnut, Sterling & Copper

SIGNATURE FABRICS

Calypso Copper Shiraz Please view fabric colors in person for accuracy.

#### **VALUE FABRICS**

Autumn Cornflower

Spring Rosewood Chestnut

Please view fabric colors in person for accuracy.