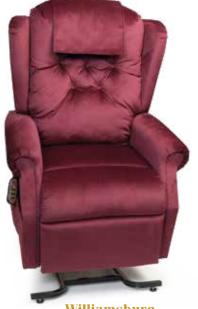

## TRADITIONAL SERIES (universal designs)

The Traditional series is all about looks. Choose from colonial or overstuffed biscuit back classics.

**Cambridge** PR401SME shown in Sterling

Williamsburg PR747 shown in Shiraz