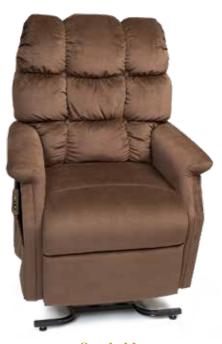

The Cloud™ PR512 is the newest edition to the Cloud family, featuring our exclusive PowerPillow™ articulating headrest and a modern back design.

NEW! MaxiComfort Power Cloud

PR512 shown in Coffee Bean Brisa®