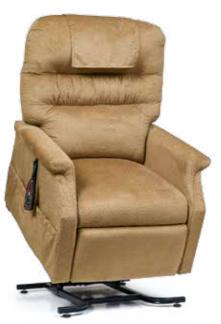

*SIGNATURE** SERIES

(multi-functional) Want a little something extra from your lift chair? This selection has it all!



Available in three sizes, this chair glides forward and fits perfectly in almost any room.



**Space Saver** PR931S shown in Copper Needs only 4" from wall to recline.



**Space Saver** PR931M shown in Sterling Needs only 5" from wall to recline.



**Space Saver** PR931L shown in Hazelnut Needs only 6" from wall to recline.



Quick Ship Fabrics for PR931S, M, L: Hazelnut, Sterling & Copper













SIGNATURE FABRICS

Calypso Copper Shiraz Please view fabric colors in person for accuracy.

## VALUE SERIES (cost-effective)

This series combines ultra-soft lumbar pillow support with our unique "grip-rite" arm design for easy transfer.



PR200 shown in Cornflower



**Monarch Medium** PR355M *shown in Autumn* 



Monarch Large PR355L shown in Spring



Quick Ship Fabrics for PR200, PR355M & PR355L: Autumn, Cornflower, Rosewood, Chestnut & Spring.

#### **VALUE FABRICS**





Autumn Cornflower







Spring Rosewood Chestnut

Please view fabric colors in person for accuracy.



# Features that make Golden Power Lift Recliners America's #1 brand!

Golden Technologies is the world's leading manufacturer of power lift recliners. Founded in 1985, Golden has become America's most trusted and reliable brand. Our power lift recliners are hand assembled in the United States and built using only the highest quality materials. Golden is the pioneer of innovative products and features.

























49 Pocketed Coil Seat Springs

| PRODUCT SPECIFICAT