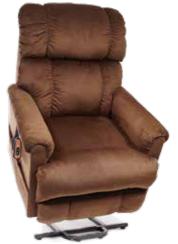

#### MaxiComfort Pub Chair PR712 shown in Geranium

**Quick Ship Fabrics for PR712** *Mahogony and Brisa® Coffee Bean\**(*Upcharge applies*).

**The Relaxer**, the original MaxiComfort power lift recliner is offered in two sizes, featuring four individual zipper backed pillows for truly customizable comfort.