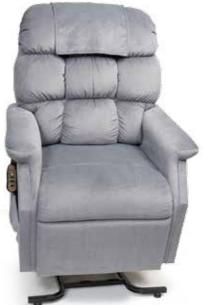

MaxiComforter Small PR505S shown in Palomino

**Quick Ship for PR5055**: Palomino, Admiral, Evergreen, Cabernet & Pearl.

MaxiComforter Medium PR505M shown in Admiral

**Quick Ship Fabrics for PR505M:** Palomino, Admiral, Evergreen, Cabernet, & Pearl. Brisa® Buckskin\* & Brisa® Coffee Bean\* (Upcharge applies).