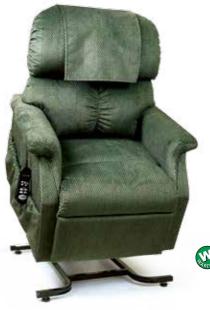

## **MaxiComforters**

The MaxiComforters power lift recliners are now offered in SIX SIZES, ensuring a perfect fit for just about anyone!

MaxiComforter Jr. Petite PR505JP shown in Evergreen
Quick Ship for PR505JPT: Pearl.