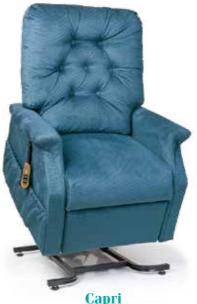

in person for accuracy.

## **SIGNATURE** SERIES

(multi-functional) Want a little something extra from your lift chair? This selection has it all!



Available in three sizes, this chair glides forward and fits perfectly in almost any room.



**Space Saver** PR931S shown in Copper Needs only 4" from wall to recline.



**Space Saver** PR931M shown in Sterling Needs only 5" from wall to recline.



**Space Saver** PR931L shown in Hazelnut Needs only 6" from wall to recline.



Quick Ship Fabrics for PR931S, M, L: Hazelnut, Sterling & Copper













SIGNATURE FABRICS

Calypso Copper Shiraz Please view fabric colors in person for accuracy.

## VALUE SERIES (cost-effective)

This series combines ultra-soft lumbar pillow support with our unique "grip-rite" arm design for easy transfer.



PR200 shown in Cornflower



**Monarch Medium** PR355M *shown in Autumn* 



Monarch Large PR355L shown in Spring



Quick Ship Fabrics for PR200, PR355M & PR355L: Autumn, Cornflower, Rosewood, Chestnut & Spring.

#### **VALUE FABRICS**





Autumn Cornflower







Spring Rosewood Chestnut

Please view fabric colors in person for accuracy.



# Features that make Golden Power Lift Recliners America's #1 brand!

Golden Technologies is the world's leading manufacturer of power lift recliners. Founded in 1985, Golden has become America's most trusted and reliable brand. Our power lift recliners are hand assembled in the United States and built using only the highest quality materials. Golden is the pioneer of innovative products and features.

























49 Pocketed Coil Seat