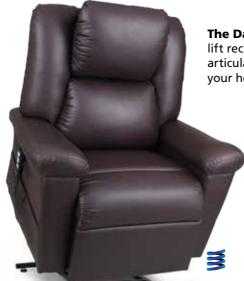

Consult with your physician regarding using the Trendelenburg position. The Trendelenburg position is not available on the PR505-JPT.

The Cloud™ power lift recliners are the world's most comfortable and offer the ultimate in relaxation and rejuvenation. Now available in two styles and three sizes!

The Cloud™ PR512 is the newest edition to the Cloud family, featuring our exclusive PowerPillow™ articulating headrest and a modern back design.

NEW! MaxiComfort Power Cloud

PR512 shown in Coffee Bean Brisa®

**Quick Ship Fabrics for PR512** Hazelnut, Sterling, Copper, Shiraz & Calypso. Brisa® Buckskin & Brisa® Coffee Bean (Upcharge applies).

MaxiComfort Cloud SME PR510-SME shown in Calypso

**Quick Ship Fabrics for PR510-SME** Hazelnut, Sterling, Copper, Shiraz & Calypso