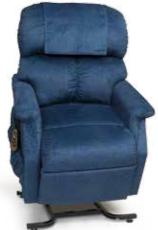

Relaxer PR756MC shown in Sterling

**Relaxer** PR756L shown in Copper

Quick Ship Fabrics for PR756MC & PR756L: Hazelnut, Sterling & Copper. Additional Quick Ship Fabrics for PR756MC: Brisa® Buckskin & Brisa® Coffee Bean (Upcharge applies).