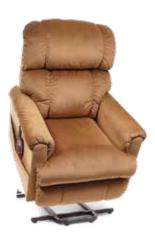

**DayDreamer**<sup>TM</sup> PR630 shown in Brisa® Coffee Bean\*

Quick Ship for PR630M: Calypso, Hazelnut and Brisa® Coffee Bean\* (Upcharge applies).

The Cirrus™ offers a special pocketed coil seating system. The full chaise seat is supported by 49 individual pocketed coils delivering excellent support and comfort.