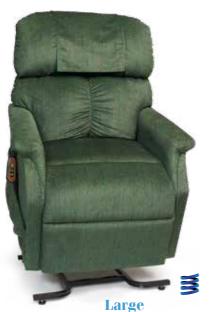

#### MaxiComforter Fabrics

Admiral

Pearl Buckskin'

Evergreen Cabernet

MaxiComforter Large PR505L shown in Cabernet

**Quick Ship for PR505L & PR505T:** Palomino, Admiral & Cabernet.

**MaxiComforter Medium Extra Wide** PR505M26 shown in Admiral