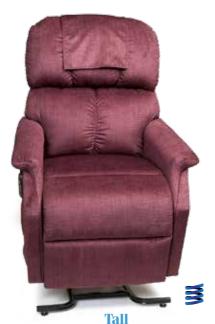

MaxiComforter Tall PR505L shown in Palomino

Quick Ship for PR505T: Àdmiral, Palomino & Cabernet.