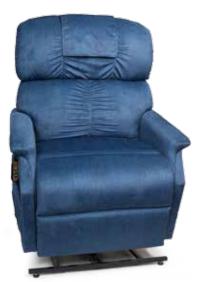

MaxiComfort Cloud PR510-MLA shown in Hazelnut

Quick Ship Fabrics for PR510-MLA Hazelnut, Sterling, Copper, Shiraz & Calypso. Brisa® Buckskin & Brisa® Coffee Bean (Upcharge applies).

Cloud PR510, PR512 and Relaxer PR756 Fabrics