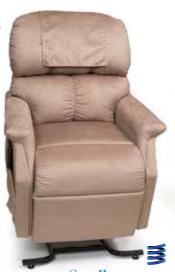

## **MaxiComforters**

The MaxiComforters power lift recliners are now offered in SIX SIZES, ensuring a perfect fit for just about anyone!

MaxiComforter Jr. Petite PR505JP shown in Evergreen
Quick Ship for PR505JPT: Pearl.