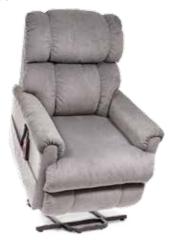

#### **Cirrus**

PR508M shown in Pearl

Quick Ship for PR508M: Palomino, Admiral, Pearl, and Brisa® Buckskin\* (Upcharge applies).