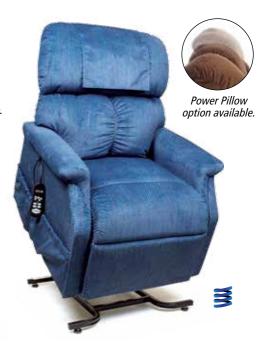

MaxiComforter Small PR505S shown in Palomino

**Quick Ship for PR5055**: Palomino, Admiral, Evergreen, Cabernet & Pearl.

MaxiComforter Medium PR505M shown in Admiral

**Quick Ship Fabrics for PR505M:** Palomino, Admiral, Evergreen, Cabernet, & Pearl. Brisa® Buckskin\* & Brisa® Coffee Bean\* (Upcharge applies).