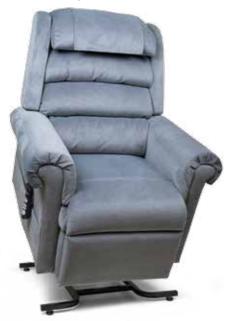

The Cloud™ PR512 is the newest edition to the Cloud family, featuring our exclusive PowerPillow™ articulating headrest and a modern back design.

NEW! MaxiComfort Power Cloud

PR512 shown in Coffee Bean Brisa®