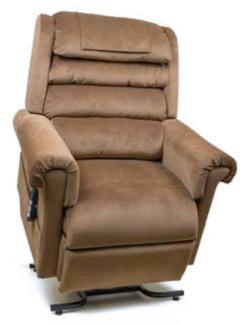

**DayDreamer**<sup>TM</sup> PR630 shown in Brisa® Coffee Bean\*

Quick Ship for PR630M: Calypso, Hazelnut and Brisa® Coffee Bean\* (Upcharge applies).

The Cirrus™ offers a special pocketed coil seating system. The full chaise seat is supported by 49 individual pocketed coils delivering excellent support and comfort.