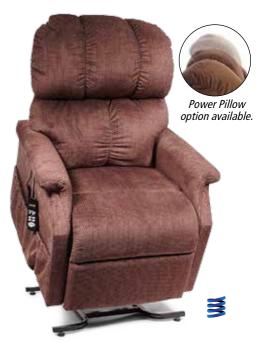

Sterling

Copper Please view fabric colors in person for accuracy.

The DayDreamer™ is a medium sized power lift recliner offering our exclusive Power Pillow articulating headrest. Recline, relax, and adjust your head position with the touch of a button.

**DayDreamer**<sup>TM</sup> PR630 shown in Brisa® Coffee Bean\*

Quick Ship for PR630M: Calypso, Hazelnut and Brisa® Coffee Bean\* (Upcharge applies).

The Cirrus™ offers a special pocketed coil seating system. The full chaise seat is supported by 49 individual pocketed coils delivering excellent support and comfort.