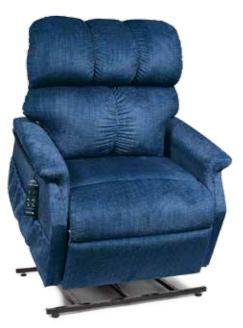

#### MaxiComfort Pub Chair PR712 shown in Geranium

**Quick Ship Fabrics for PR712** *Mahogony and Brisa® Coffee Bean\**(*Upcharge applies*).

**The Relaxer**, the original MaxiComfort power lift recliner is offered in two sizes, featuring four individual zipper backed pillows for truly customizable comfort.