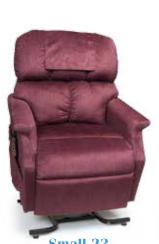

Jr. Petite PR501JP shown in Admiral For heights 5'0" and under

Small PR501S shown in Pearl For heights 5'0" to 5'3"

PR501M shown in Palomino For heights 5'4" to 5'10"

Quick Ship for PR501JPT: Pearl.

Quick Ship Fabrics for PR501S, PR501M and PR501L: Palomino, Admiral, Evergreen, Cabernet & Pearl. PR501M and PR501L: Brisa® Coffee Bean