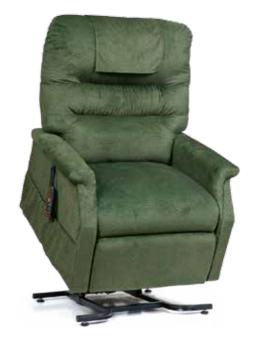

## **MaxiComforters**

The MaxiComforters power lift recliners are now offered in SIX SIZES, ensuring a perfect fit for just about anyone!

MaxiComforter Jr. Petite PR505JP shown in Evergreen
Quick Ship for PR505JPT: Pearl.