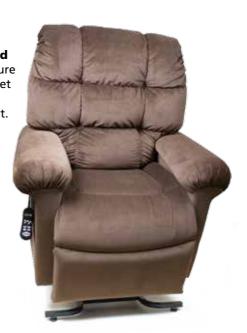

The Cloud™ PR512 is the newest edition to the Cloud family, featuring our exclusive PowerPillow™ articulating headrest and a modern back design.

NEW! MaxiComfort Power Cloud

PR512 shown in Coffee Bean Brisa®

**Quick Ship Fabrics for PR512** Hazelnut, Sterling, Copper, Shiraz & Calypso. Brisa® Buckskin & Brisa® Coffee Bean (Upcharge applies).

MaxiComfort Cloud SME PR510-SME shown in Calypso

**Quick Ship Fabrics for PR510-SME** Hazelnut, Sterling, Copper, Shiraz & Calypso