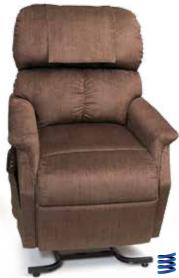

MaxiComfort Cloud PR510-MLA shown in Hazelnut

Quick Ship Fabrics for PR510-MLA Hazelnut, Sterling, Copper, Shiraz & Calypso. Brisa® Buckskin & Brisa® Coffee Bean (Upcharge applies).

Cloud PR510, PR512 and Relaxer PR756 Fabrics