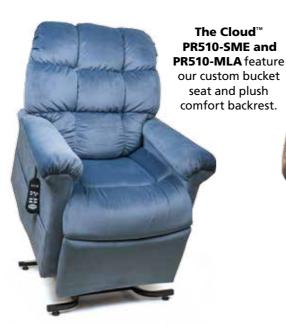

**Quick Ship Fabrics for PR512** Hazelnut, Sterling, Copper, Shiraz & Calypso. Brisa® Buckskin & Brisa® Coffee Bean (Upcharge applies).

MaxiComfort Cloud SME PR510-SME shown in Calypso

**Quick Ship Fabrics for PR510-SME** Hazelnut, Sterling, Copper, Shiraz & Calypso

MaxiComfort Cloud PR510-MLA shown in Hazelnut

Quick Ship Fabrics for PR510-MLA Hazelnut, Sterling, Copper, Shiraz & Calypso. Brisa® Buckskin & Brisa® Coffee Bean (Upcharge applies).

Cloud PR510, PR512 and Relaxer PR756 Fabrics