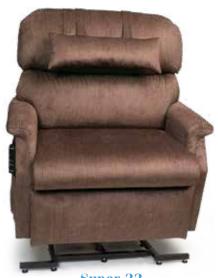

Relaxer PR756MC shown in Sterling

**Relaxer** PR756L shown in Copper

Quick Ship Fabrics for PR756MC & PR756L: Hazelnut, Sterling & Copper. Additional Quick Ship Fabrics for PR756MC: Brisa® Buckskin & Brisa® Coffee Bean (Upcharge applies).