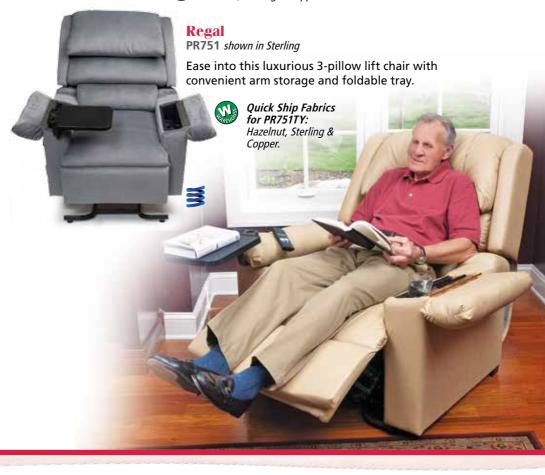

nut



Quick Ship Fabrics for PR401-SME & PR401-MLA: Hazelnut, Sterling, Copper, Calypso & Shiraz.

Quick Ship Fabric for PR747: Hazelnut

#### **CAMBRIDGE & WILLIAMSBURG FABRICS**





Sterling







Shiraz Calypso

Copper Please view fabric colors in person for accuracy.

## **SIGNATURE** SERIES

(multi-functional) Want a little something extra from your lift chair? This selection has it all!



Available in three sizes, this chair glides forward and fits perfectly in almost any room.



**Space Saver** PR931S shown in Copper Needs only 4" from wall to recline.



**Space Saver** PR931M shown in Sterling Needs only 5" from wall to recline.



**Space Saver** PR931L shown in Hazelnut Needs only 6" from wall to recline.



Quick Ship Fabrics for PR931S, M, L: Hazelnut, Sterling & Copper













SIGNATURE FABRICS

Calypso Copper Shiraz Please view fabric colors in person for accuracy.

## VALUE SERIES (cost-effective)

This series combines ultra-soft lumbar pillow support with our unique "grip-rite" arm design for easy transfer.



PR200 shown in Cornflower



**Monarch Medium** PR355M *shown in Autumn* 



Monarch Large PR355L shown in Spring



Quick Ship Fabrics for PR200, PR355M & PR355L: Autumn, Cornflower, Rosewood, Chestnut & Spring.

#### **VALUE FABRICS**





Autumn Cornflower







Spring Rosewood Chestnut

Please view fabric colors in person for accuracy.



# Features that make Golden Power Lift Recliners America's #1 brand!

Golden Technologies is the world's leading manufacturer of power lift recliners. Founded in 1985, Golden has become America's most