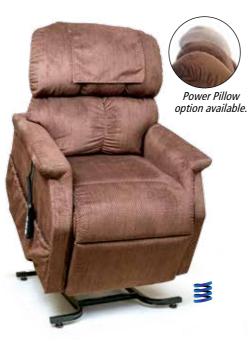

#### MaxiComfort Pub Chair PR712 shown in Geranium

**Quick Ship Fabrics for PR712** *Mahogony and Brisa® Coffee Bean\**(*Upcharge applies*).

**The Relaxer**, the original MaxiComfort power lift recliner is offered in two sizes, featuring four individual zipper backed pillows for truly customizable comfort.

Relaxer PR756MC shown in Sterling

**Relaxer** PR756L shown in Copper

Quick Ship Fabrics for PR756MC & PR756L: Hazelnut, Sterling & Copper. Additional Quick Ship Fabrics for PR756MC: Brisa® Buckskin & Brisa® Coffee Bean (Upcharge applies).