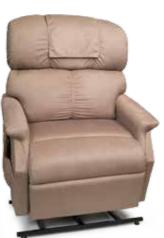

## **MaxiComforters**

The MaxiComforters power lift recliners are now offered in SIX SIZES, ensuring a perfect fit for just about anyone!

MaxiComforter Jr. Petite PR505JP shown in Evergreen
Quick Ship for PR505JPT: Pearl.