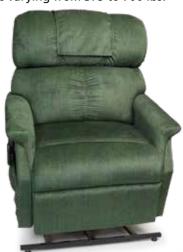

## **MaxiComforters**

The MaxiComforters power lift recliners are now offered in SIX SIZES, ensuring a perfect fit for just about anyone!

MaxiComforter Jr. Petite PR505JP shown in Evergreen
Quick Ship for PR505JPT: Pearl.