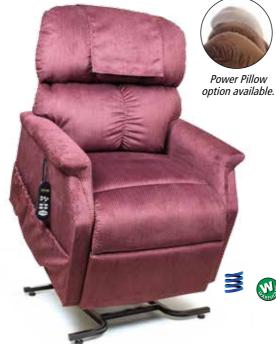

Sterling

Copper Please view fabric colors in person for accuracy.

The DayDreamer™ is a medium sized power lift recliner offering our exclusive Power Pillow articulating headrest. Recline, relax, and adjust your head position with the touch of a button.

**DayDreamer**<sup>TM</sup> PR630 shown in Brisa® Coffee Bean\*

Quick Ship for PR630M: Calypso, Hazelnut and Brisa® Coffee Bean\* (Upcharge applies).

The Cirrus™ offers a special pocketed coil seating system. The full chaise seat is supported by 49 individual pocketed coils delivering excellent support and comfort.