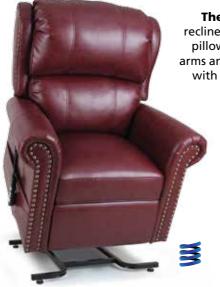

#### MaxiComfort Pub Chair PR712 shown in Geranium

**Quick Ship Fabrics for PR712** *Mahogony and Brisa® Coffee Bean\**(*Upcharge applies*).

**The Relaxer**, the original MaxiComfort power lift recliner is offered in two sizes, featuring four individual zipper backed pillows for truly customizable comfort.