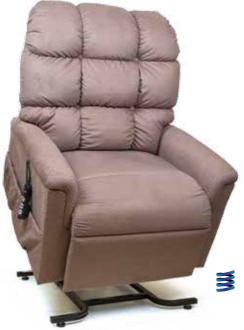

## **MaxiComforters**

The MaxiComforters power lift recliners are now offered in SIX SIZES, ensuring a perfect fit for just about anyone!

MaxiComforter Jr. Petite PR505JP shown in Evergreen
Quick Ship for PR505JPT: Pearl.

MaxiComforter Small PR505S shown in Palomino

**Quick Ship for PR5055**: Palomino, Admiral, Evergreen, Cabernet & Pearl.

MaxiComforter Medium PR505M shown in Admiral

**Quick Ship Fabrics for PR505M:** Palomino, Admiral, Evergreen, Cabernet, & Pearl. Brisa® Buckskin\* & Brisa® Coffee Bean\* (Upcharge applies).