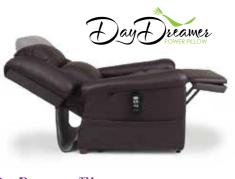

Sterling

Copper Please view fabric colors in person for accuracy.

The DayDreamer™ is a medium sized power lift recliner offering our exclusive Power Pillow articulating headrest. Recline, relax, and adjust your head position with the touch of a button.

**DayDreamer**<sup>TM</sup> PR630 shown in Brisa® Coffee Bean\*

Quick Ship for PR630M: Calypso, Hazelnut and Brisa® Coffee Bean\* (Upcharge applies).

The Cirrus™ offers a special pocketed coil seating system. The full chaise seat is supported by 49 individual pocketed coils delivering excellent support and comfort.