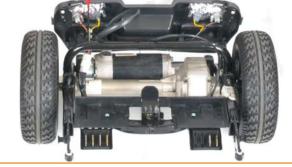

Angle adjustable LED headlight creates a wide path of bright light

Red

Blue

EZ Reach tiller adjustment

Quiet & maintenance free motor

\*At 220 lb. user weight. Actual range and speed will vary with user weight and terrain. \*\* Electronics warranty excludes batteries. Literature is current at time of printing. Golden Technologies reserves the right to make changes to the product or literature at any time.