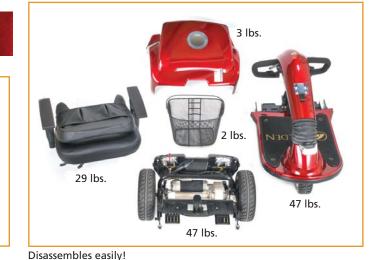

## **Standard Features** on Every Model:

- Under carpet troubleshooting guide
- Delta tiller with auto lock mechanism
- **EZ** Reach tiller adjustment lever
- LiquiCell Comfort Equipped seat
- Seat slide adjustment lever
- Adjustable LED headlight