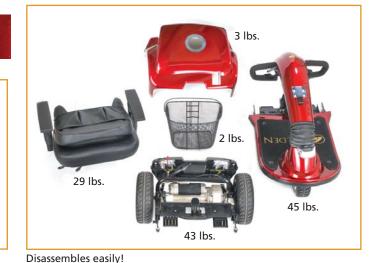

## **Standard Features** on Every Model:

- Under carpet troubleshooting guide
- Delta tiller with auto lock mechanism
- EZ Reach tiller adjustment lever
- LiquiCell Comfort Equipped seat
- Seat slide adjustment lever
- Adjustable LED headlight

Angle adjustable LED headlight creates a wide path of bright light

Red

Blue

Patented infinite adjustable tiller

EZ Reach tiller adjustment

Quiet & maintenance free motor

\*At 220 lb. user weight. Actual range and speed will vary with user weight and terrain. \*\* Electronics warranty excludes batteries. Literature is current at time of printing. Golden Technologies reserves the right to make changes to the product or literature at any time.