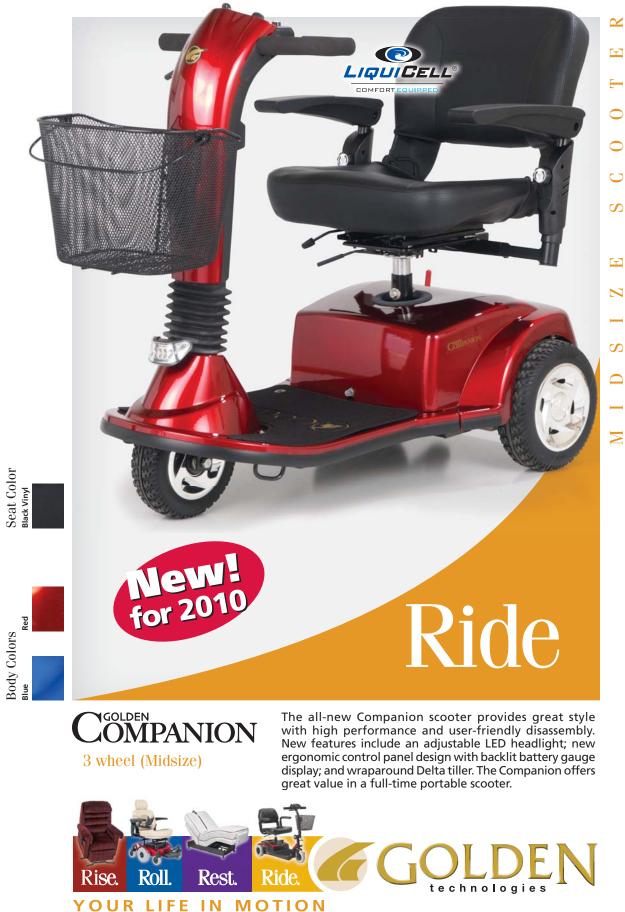

## **Standard Features** on Every Model:

- Under carpet troubleshooting guide
- Delta tiller with auto lock mechanism
- EZ Reach tiller adjustment lever
- LiquiCell Comfort Equipped seat
- Seat slide adjustment lever
- Adjustable LED headlight

Angle adjustable LED headlight creates a wide path of bright light

Red

Blue

Patented infinite adjustable tiller

EZ Reach tiller adjustment

Quiet & maintenance free motor

\*At 220 lb. user weight. Actual range and speed will vary with user weight and terrain. \*\* Electronics warranty excludes batteries. Literature is current at time of printing. Golden Technologies reserves the right to make changes to the product or literature at any time.