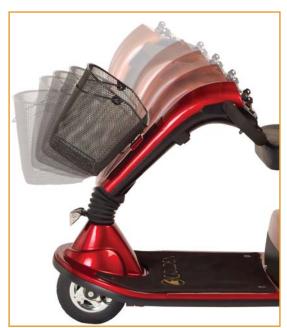

## **Standard Features** on Every Model:

- Under carpet troubleshooting guide
- Delta tiller with auto lock mechanism
- EZ Reach tiller adjustment lever
- LiquiCell Comfort Equipped seat
- Seat slide adjustment lever
- Adjustable LED headlight