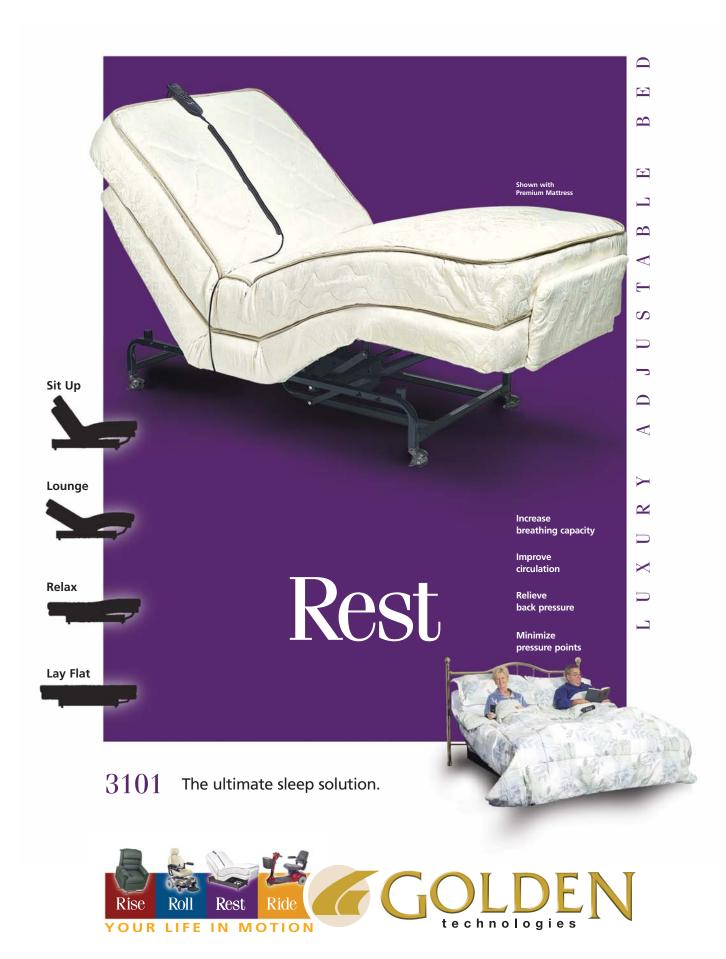

# 3101

## **Premium Mattress Construction/Selection**

Our Premium, no-flip quilted mattress features 11/2" Ultra Quilt topping with 11/2" Visco foam, 3/4" high density foam, posture center, edge guards, and a soft lvory ticking.