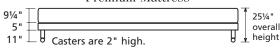

#### Size Specifications

| Extra Long Twin Size       | 38"x 80" |
|----------------------------|----------|
| Extra Long Twin Coil Count | 234      |
| Extra Long Full Size       | 54"x 80" |
| Extra Long Full Coil Count | 338      |
| Queen Size                 | 60"x 80" |
| Queen Coil Count           | 390      |
| Dual King* Size            | 76"x 80" |
| Dual King* Coil Count      | 568      |