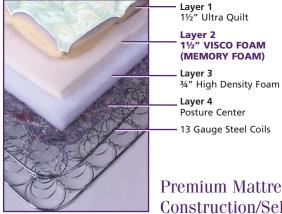

#### **Mattress Specifications**

| Premium:                  |                         |
|---------------------------|-------------------------|
| Quilt Pattern:            | 12" on Center           |
| Ultra Quilt (layer 1):    | 1½" Ultra Quilt         |
| Foam Support (layer 2):   | 1½" Visco Foam (Memory) |
| Foam Support (layer 3):   | ¾" High Density Foam    |
| Posture Center (layer 4): | Yes                     |
| Edge Guards:              | Yes                     |
| Cover Pattern:            | lvory                   |

## **Premium Mattress Construction/Selection**

Our Premium, no-flip quilted mattress features 11/2" Ultra Quilt topping with 11/2" Visco foam, 3/4" high density foam, posture center, edge guards, and a soft lvory ticking.