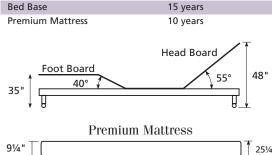

#### Size Specifications

| Extra Long Twin Size       | 38"x 80" |
|----------------------------|----------|
| Extra Long Twin Coil Count | 234      |
| Extra Long Full Size       | 54"x 80" |
| Extra Long Full Coil Count | 338      |
| Queen Size                 | 60"x 80" |
| Queen Coil Count           | 390      |
| Dual King* Size            | 76"x 80" |
| Dual King* Coil Count      | 568      |