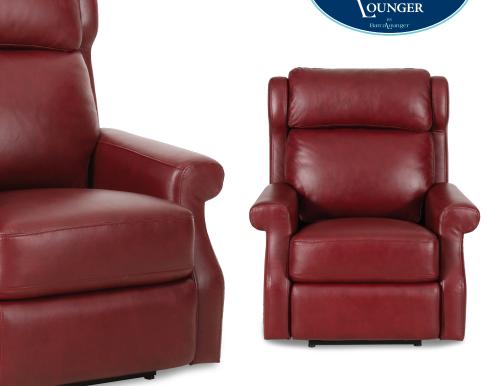

## 9-4533 Recliner - Wall Proximity with Power Lay-Flat Lounger

Also Available in:

LAUDERDALE - MAHOGANY Leather/Split 5502-19

LAREDO - BROWN Leather/Split 5465-16

The Mitchell power recliner features personal comfort positions, popular boxed arm and wing design. The elevated top back is excellent head support for reading and TV viewing.

Leather: Pampa - Rouge Leather Split 5497-11 
 Overall:
 W 37<sup>1</sup>/2" x D 38" x H 43"

 Seat:
 W 24<sup>1</sup>/2" x D 20" x H 20<sup>1</sup>/2"

 Arm:
 H 23<sup>1</sup>/2"

 Wall Proximity
 6"