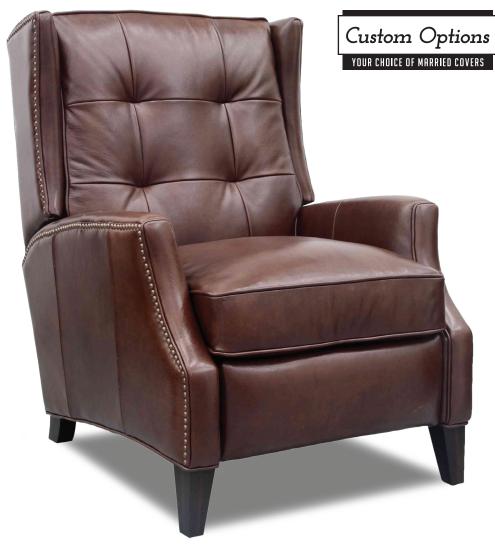

## Lincoln

7-4135

Smaller scale low leg tufted back wing chair recliner with welted boxed seat, pocketed coil springs, knee back flared track arms with accent nail head trim on outside arms and plush padded ottoman. The perfect addition to any décor. Easy to recline push thru the arm mechanism.

Overall: W 29.5" x D 39" x H 39.8" Seat: W 21.3" x D 22.4" x H 19.7"

Arm: H 23.6" Wall Proximity: 16.1"

Nail Head: Antique Brass

Leather: Shoreham - Chocolate
All Leather

All Leather 5700-85

Optional Colors (not shown)