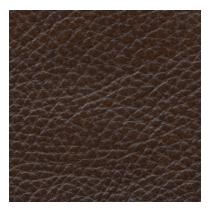

Overall: W 29.5" x D 39" x H 39.8" Seat: W 21.3" x D 22.4" x H 19.7"

Arm: H 23.6" Wall Proximity: 16.1"

Nail Head: Antique Brass

Leather: Shoreham - Chocolate
All Leather

All Leather 5700-85

Optional Colors (not shown)