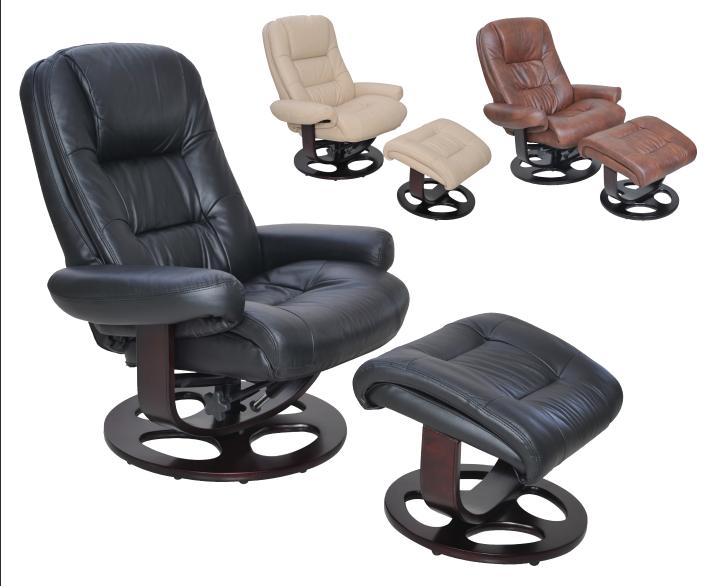

## Jacque II

## 15-8021 Pedestal Chair and Ottoman

Recline and put your feet up with the Jacque II. Softly padded arms, seat and layered back construction provide unparalleled comfort in any position. With three different colors of top grain leather available, the Jacque II will work with any decor.

## Leather:

Hilton BlackHilton IvoryLeather / VinylLeather / Vinyl3601-993601-81

Hilton IvoryHilton WhiskeyLeather / VinylLeather / Vinyl3601-813601-86

 Overall Chair:
 W 34" x D 35" x H 41"

 Seat:
 W 22" x D 22" x H 21"