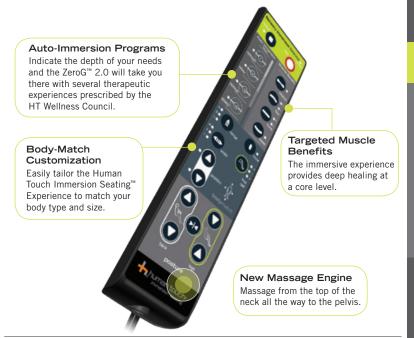

#### **AUTO-IMMERSION MASSAGE PROGRAMS**

Four full-body Auto-Immersion Programs featuring patented Human Touch Technology® simulate the hands and techniques of trained massage professionals.

### Take Control

The Human Touch Immersion Director attends to all your needs with smart, professional, effortless direction.

1 Targeted Benefits are easy to understand and easy to fall in love with. 2 Go automatic – all you have to do is surrender to the benefits of professionally prescribed Human Touch Immersion. 3 Body-match presents an articulate collection of settings that tailor the massage experience to match your body type, size, and needs.

## Targeted Muscle Benefits

Don't ask how we do it — just enjoy the benefits of a true human touch massage. Life-like massage action is powerful and targeted. It's easy to get the relief you need with simple controls that describe exactly what you can do for tired, tight, and stressed muscles. "Stretch", "flex", "tone", and "ease" do for your muscles exactly what they say. It's easy to understand, even easier to fall in love with the benefits.