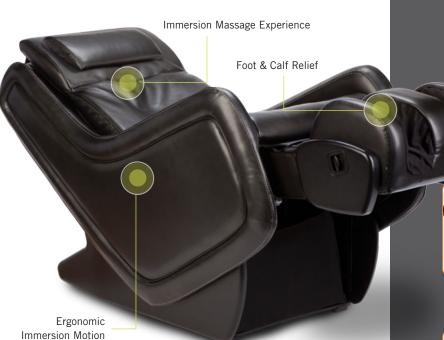

### Immersion Motion

### Foot & Calf Relief

Any Room Design
Fully retracting leg rest presents the best disappearing act in the industry.

### Relief and Comfort

Immersion Seating<sup>™</sup> delivers on its promise of wellness benefits from head to toe. It's hard to believe that the built-in foot-and-calf massager can be so powerfully effective and still so easy to hide. Simply slide your weary feet into the advanced massage technology and feel the life spring back into your step! Experience Human Touch exclusive, patented Figure-Eight<sup>®</sup> Technology for true massage CirQlation<sup>®</sup> benefits.