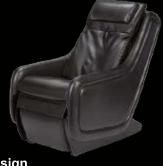

# ZeroG<sup>™</sup> 2.0 Immersion Seating<sup>™</sup> totally redefines relaxation.

Forget all you know about massage chairs. Human Touch has rethought, redesigned, and reengineered the massage chair experience. Human Touch Immersion Seating™ literally moves you from the stress and strain of the day to the greatest depths of relief, relaxation and wellness. The Human Touch Immersion Experience will reset your mind and body to perform your best and do what you do BETTER™.

#### **ERGONOMIC RECLINE-MOTION GEOMETRY**

Get centered. Get relaxed. HT Immersion Seating<sup>™</sup> is designed with persistent ergonomic precision. The ZeroG™ 2.0 moves you in maximum comfort.

#### Reach your destination.

Recline to the Neutral Posture that physicians recommend as the healthiest way to sit. This zero-gravity position de-loads the spine and the related pain and pressure on vertebrae and discs.

### Go To Zero™

Ergonomically persistent motion that doesn't stop until you feel better<sup>®</sup>. Immersion motion defies gravity, releasing that aching weight from your back. Massage chairs and recliner chairs are static angular motion devices. A Human Touch Immersion Massage Seat conducts a gliding, multi-sensory, mind-and-body centering experience that relieves stress and pain.