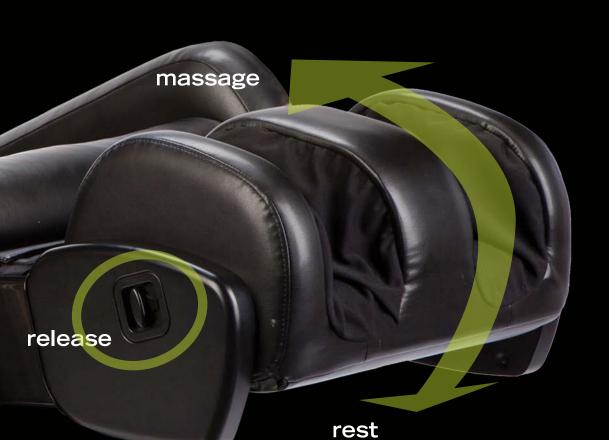

### Foot & Calf Relief

Any Room Design
Fully retracting leg rest presents the best disappearing act in the industry.

### Relief and Comfort

Immersion Seating<sup>™</sup> delivers on its promise of wellness benefits from head to toe. It's hard to believe that the built-in foot-and-calf massager can be so powerfully effective and still so easy to hide. Simply slide your weary feet into the advanced massage technology and feel the life spring back into your step! Experience Human Touch exclusive, patented Figure-Eight<sup>®</sup> Technology for true massage CirQlation<sup>®</sup> benefits.