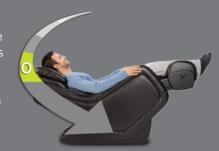

#### Reach your destination.

Recline to the Neutral Posture that physicians recommend as the healthiest way to sit. This zero-gravity position de-loads the spine and the related pain and pressure on vertebrae and discs.

### Go To Zero™

Ergonomically persistent motion that doesn't stop until you feel better<sup>®</sup>. Immersion motion defies gravity, releasing that aching weight from your back. Massage chairs and recliner chairs are static angular motion devices. A Human Touch Immersion Massage Seat conducts a gliding, multi-sensory, mind-and-body centering experience that relieves stress and pain.