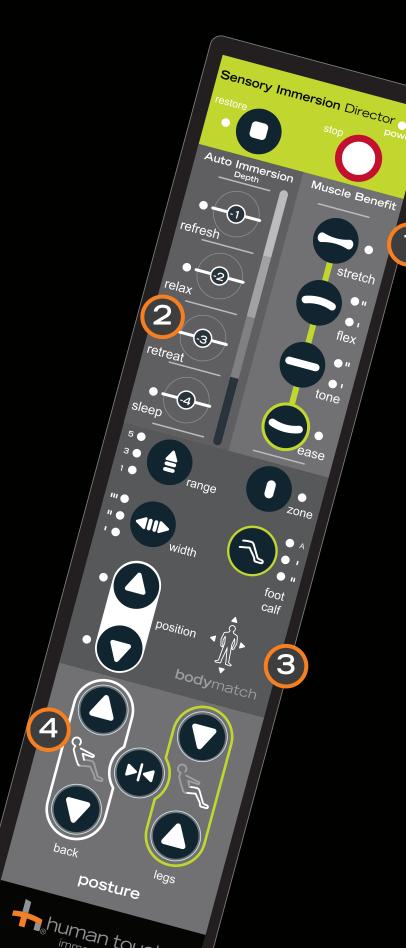

#### Take control with the ZeroG<sup>™</sup> 2.0 Immersion Director

## Targeted Muscle Benefits

Don't ask how we do it — just enjoy the benefits of a true human touch massage. Life-like massage action is powerful and targeted. It's easy to get the relief you need with simple controls that describe exactly what you can do for tired, tight, and stressed muscles. "Stretch", "flex", "tone", and "ease" do for your muscles exactly what they say. It's easy to understand, even easier to fall in love with the benefits.

#### Immersion Director

### Take Control

The Human Touch Immersion Director attends to all your needs with smart, professional, effortless direction.

1 Targeted Benefits are easy to understand and easy to fall in love with. 2 Go automatic – all you have to do is surrender to the benefits of professionally prescribed Human Touch Immersion. 3 Body-match presents an articulate collection of settings that tailor the massage experience to match your body type, size, and needs.

A real power position – posture adjustments effortlessly place you into total Immersion faster than you can say 'ahhhh'.