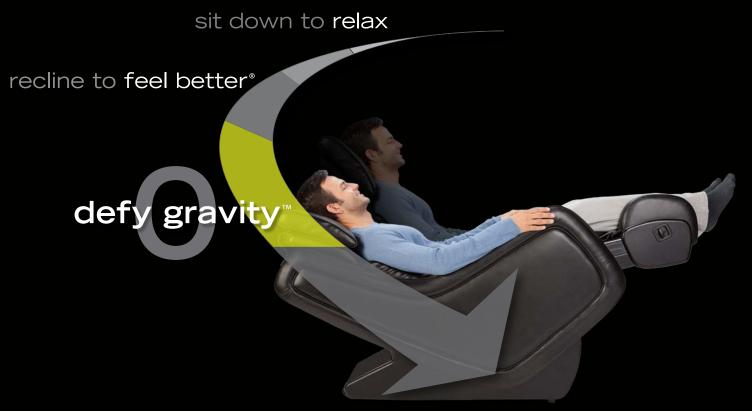

#### Reach your destination.

Recline to the Neutral Posture that physicians recommend as the healthiest way to sit. This zero-gravity position de-loads the spine and the related pain and pressure on vertebrae and discs.

### Go To Zero™

Ergonomically persistent motion that doesn't stop until you feel better<sup>®</sup>. Immersion motion defies gravity, releasing that aching weight from your back. Massage chairs and recliner chairs are static angular motion devices. A Human Touch Immersion Massage Seat conducts a gliding, multi-sensory, mind-and-body centering experience that relieves stress and pain.