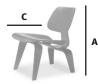

## **General Dimensions**

 lounge chairs
 dining chairs

 A height: 26.5 in.
 A height: 28.75–29.5 in.

 B width: 22 in.
 B width: 19.375–20.5 in.

 C depth: 24.25 in.
 C depth: 20.5–21.75 in.